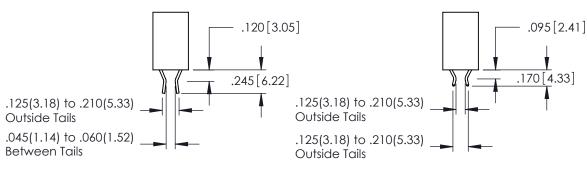

## 346/396 SERIES CARD EDGE CONNECTOR CONTACT CODE 555,556,558,559,560 DIMENSIONS

YOUR CONNECTION TO QUALITY & SERVICE

|   | ACAD REFERENCE NO. 346-ENG-MASTER |                  |
|---|-----------------------------------|------------------|
|   | DRAWN: J.LEE                      | DATE: APR. 22/09 |
|   | CHECKED:                          | DATE:            |
|   | SCALE: 1:1                        | SHEET 2 OF 2     |
| D | DRAWING NUMBER                    | ISSUE            |

346-ENG-MASTER