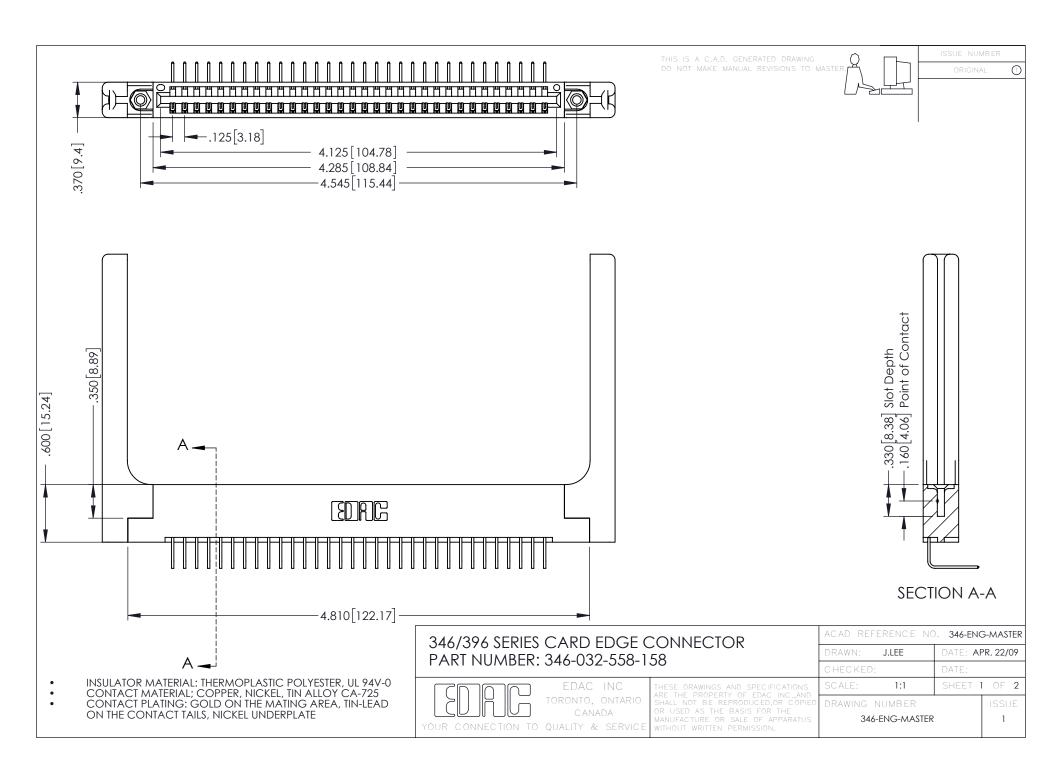

**Contact Code 555** 

**Contact Code 556** 

INSULATOR MATERIAL: THERMOPLASTIC POLYESTER, UL 94V-0 CONTACT MATERIAL; COPPER, NICKEL, TIN ALLOY CA-725

CONTACT PLATING: GOLD ON THE MATING AREA, TIN-LEAD ON THE CONTACT TAILS, NICKEL UNDERPLATE

## 346/396 SERIES CARD EDGE CONNECTOR CONTACT CODE 555,556,558,559,560 DIMENSIONS

YOUR CONNECTION TO QUALITY & SERVICE

|   | ACAD REFERENCE NO. 346-ENG-MASTER |                  |
|---|-----------------------------------|------------------|
|   | DRAWN: J.LEE                      | DATE: APR. 22/09 |
|   | CHECKED:                          | DATE:            |
|   | SCALE: 1:1                        | SHEET 2 OF 2     |
| D | DRAWING NUMBER                    | ISSUE            |

346-ENG-MASTER