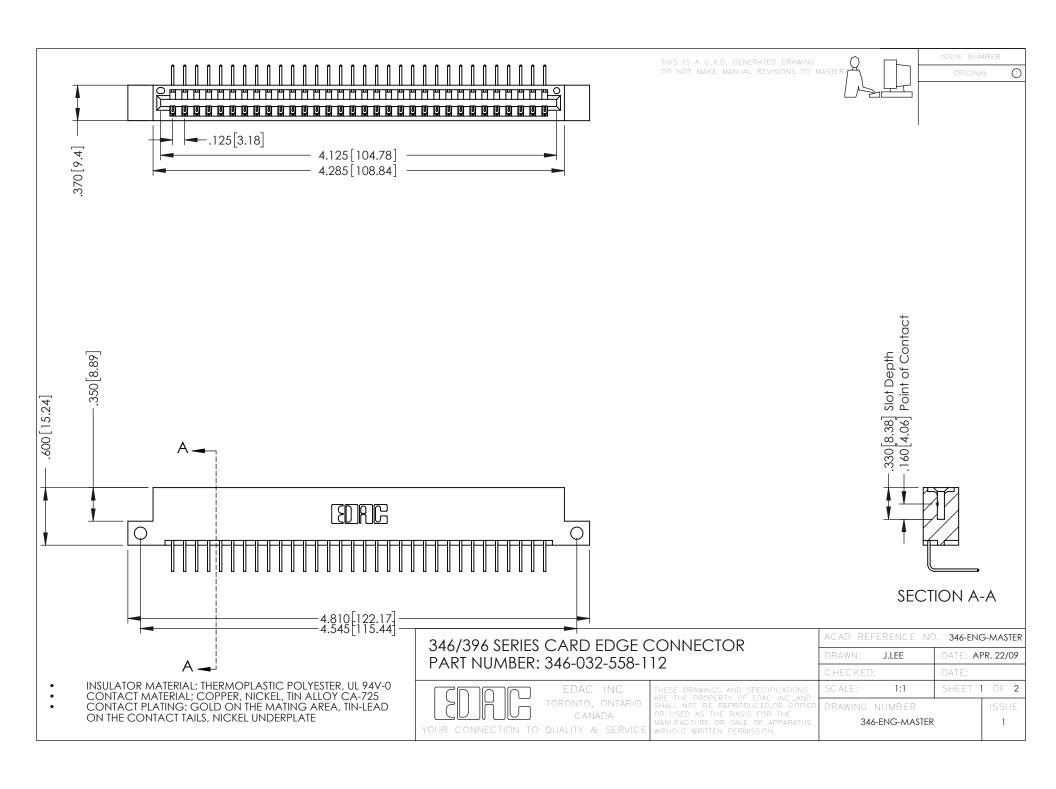

**Contact Code 555** 

**Contact Code 556** 

INSULATOR MATERIAL: THERMOPLASTIC POLYESTER, UL 94V-0 CONTACT MATERIAL; COPPER, NICKEL, TIN ALLOY CA-725

CONTACT PLATING: GOLD ON THE MATING AREA, TIN-LEAD ON THE CONTACT TAILS, NICKEL UNDERPLATE