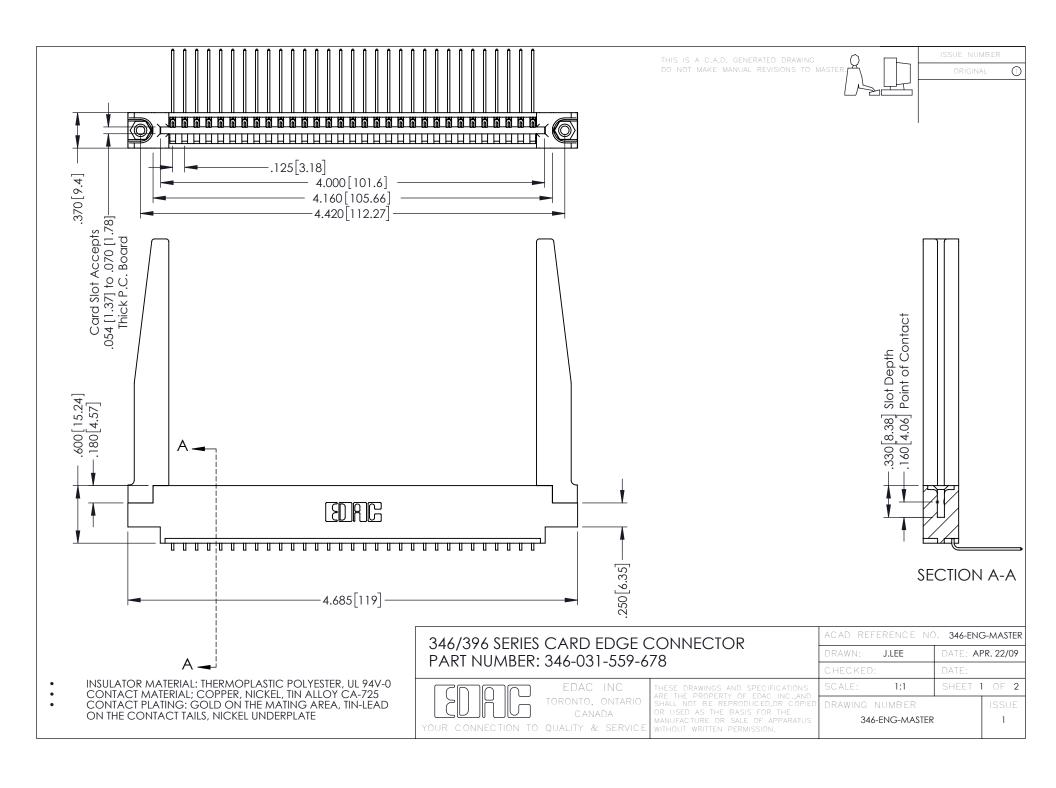

**Contact Code 555** 

**Contact Code 556** 

INSULATOR MATERIAL: THERMOPLASTIC POLYESTER, UL 94V-0 CONTACT MATERIAL; COPPER, NICKEL, TIN ALLOY CA-725 CONTACT PLATING: GOLD ON THE MATING AREA, TIN-LEAD

ON THE CONTACT TAILS, NICKEL UNDERPLATE

## 346/396 SERIES CARD EDGE CONNECTOR CONTACT CODE 555,556,558,559,560 DIMENSIONS

YOUR CONNECTION TO QUALITY & SERVICE

|   | ACAD REFERENCE NO. 346-ENG-MASTER |                  |
|---|-----------------------------------|------------------|
|   | DRAWN: J.LEE                      | DATE: APR. 22/09 |
|   | CHECKED:                          | DATE:            |
|   | SCALE: 1:1                        | SHEET 2 OF 2     |
| D | DRAWING NUMBER                    | ISSUE            |

346-ENG-MASTER