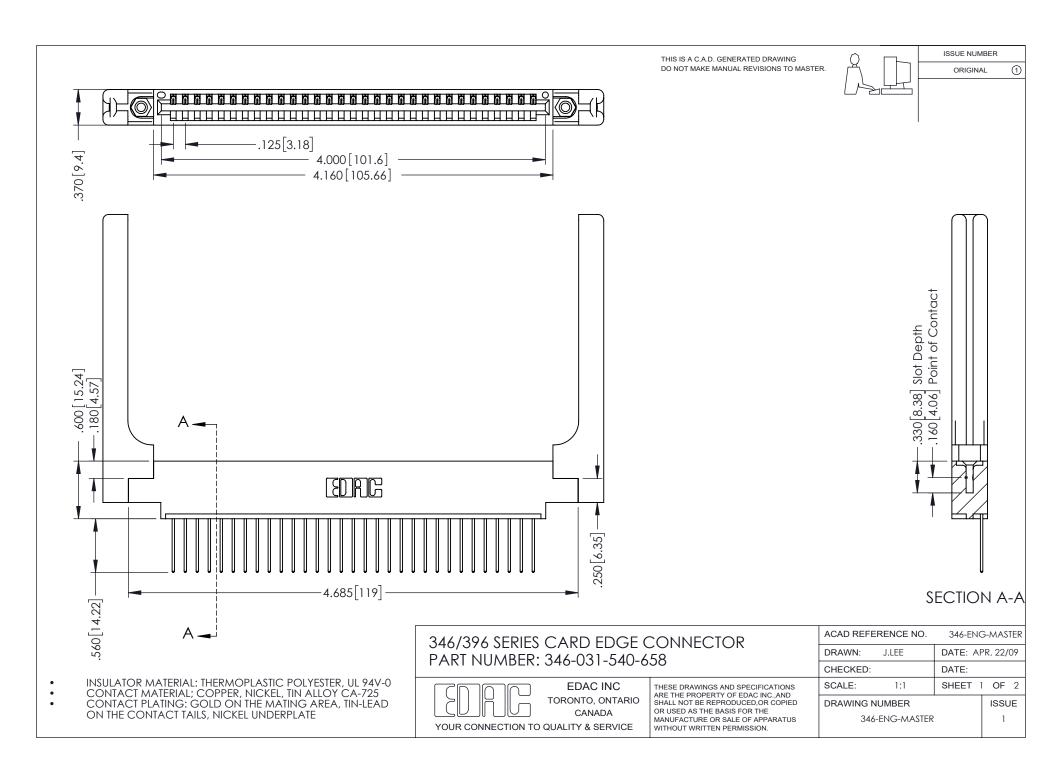

THIS IS A C.A.D. GENERATED DRAWING DO NOT MAKE MANUAL REVISIONS TO MASTER.

ORIGINAL 1

ISSUE NUMBER

**Contact Code 555** 

**Contact Code 556** 

INSULATOR MATERIAL: THERMOPLASTIC POLYESTER, UL 94V-0 CONTACT MATERIAL; COPPER, NICKEL, TIN ALLOY CA-725 CONTACT PLATING: GOLD ON THE MATING AREA, TIN-LEAD

ON THE CONTACT TAILS, NICKEL UNDERPLATE

## 346/396 SERIES CARD EDGE CONNECTOR CONTACT CODE 555,556,558,559,560 DIMENSIONS

YOUR CONNECTION TO QUALITY & SERVICE

**EDAC INC** TORONTO, ONTARIO CANADA

THESE DRAWINGS AND SPECIFICATIONS ARE THE PROPERTY OF EDAC INC.,AND SHALL NOT BE REPRODUCED, OR COPIED OR USED AS THE BASIS FOR THE MANUFACTURE OR SALE OF APPARATUS WITHOUT WRITTEN PERMISSION.

|   | ACAD REFERENCE NO. | 346-ENG-MASTER   |
|---|--------------------|------------------|
|   | DRAWN: J.LEE       | DATE: APR. 22/09 |
| ) | CHECKED:           | DATE:            |
|   | SCALE: 1:1         | SHEET 2 OF 2     |
|   | DRAWING NUMBER     | ISSUE            |
|   | 346-ENG-MASTER     | 1                |