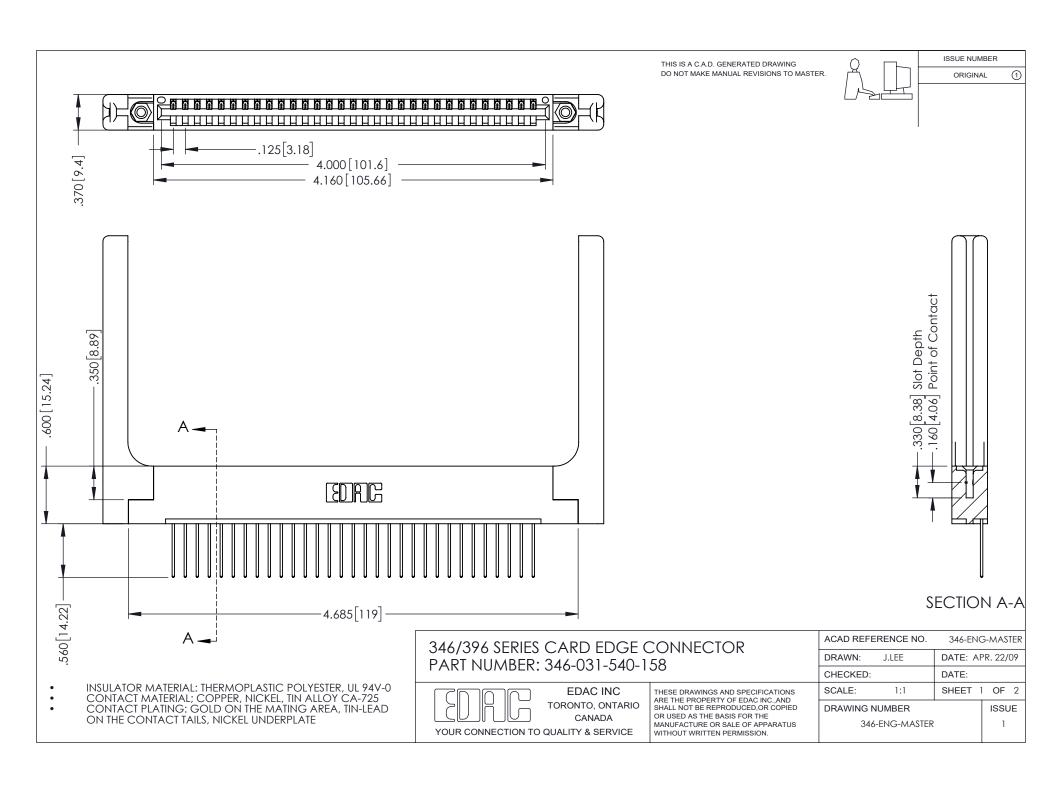

THIS IS A C.A.D. GENERATED DRAWING DO NOT MAKE MANUAL REVISIONS TO MASTER.

ORIGINAL 1

ISSUE NUMBER

**Contact Code 555** 

**Contact Code 556** 

INSULATOR MATERIAL: THERMOPLASTIC POLYESTER, UL 94V-0 CONTACT MATERIAL; COPPER, NICKEL, TIN ALLOY CA-725 CONTACT PLATING: GOLD ON THE MATING AREA, TIN-LEAD

ON THE CONTACT TAILS, NICKEL UNDERPLATE

## 346/396 SERIES CARD EDGE CONNECTOR CONTACT CODE 555,556,558,559,560 DIMENSIONS

YOUR CONNECTION TO QUALITY & SERVICE

**EDAC INC** TORONTO, ONTARIO CANADA

THESE DRAWINGS AND SPECIFICATIONS ARE THE PROPERTY OF EDAC INC.,AND SHALL NOT BE REPRODUCED, OR COPIED OR USED AS THE BASIS FOR THE MANUFACTURE OR SALE OF APPARATUS WITHOUT WRITTEN PERMISSION.