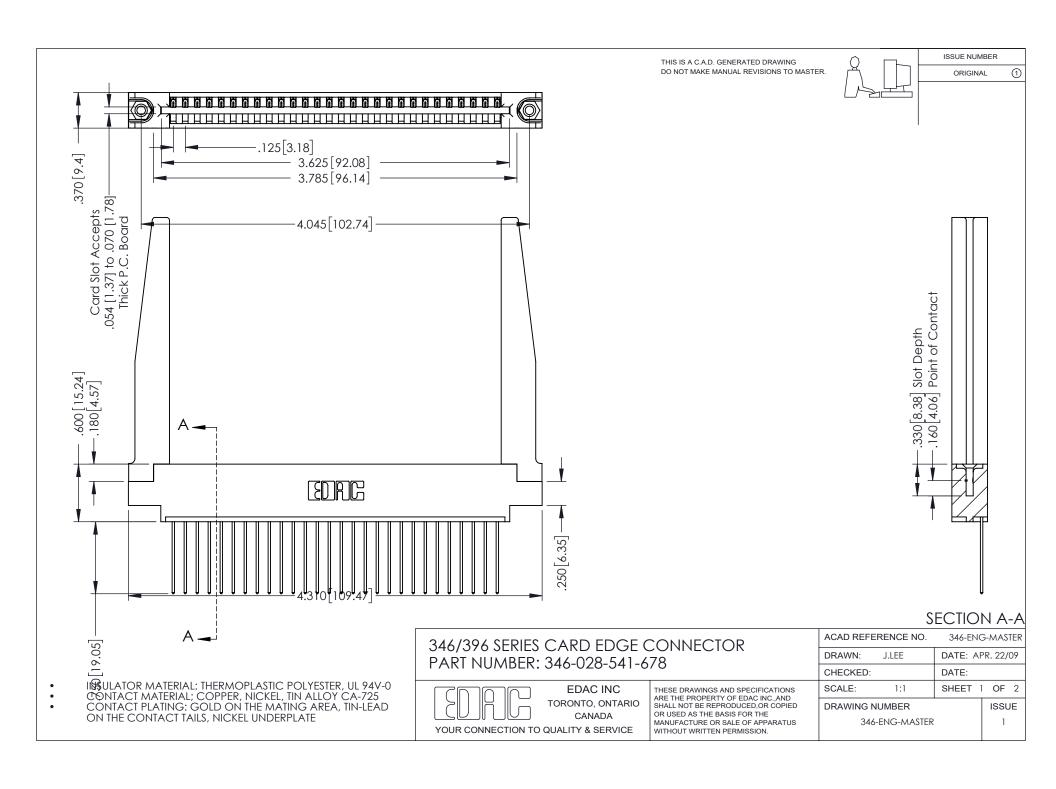

THIS IS A C.A.D. GENERATED DRAWING DO NOT MAKE MANUAL REVISIONS TO MASTER.

ORIGINAL 1

ISSUE NUMBER

**Contact Code 555** 

**Contact Code 556** 

INSULATOR MATERIAL: THERMOPLASTIC POLYESTER, UL 94V-0 CONTACT MATERIAL; COPPER, NICKEL, TIN ALLOY CA-725 CONTACT PLATING: GOLD ON THE MATING AREA, TIN-LEAD

ON THE CONTACT TAILS, NICKEL UNDERPLATE

## 346/396 SERIES CARD EDGE CONNECTOR CONTACT CODE 555,556,558,559,560 DIMENSIONS

YOUR CONNECTION TO QUALITY & SERVICE

**EDAC INC** TORONTO, ONTARIO CANADA

THESE DRAWINGS AND SPECIFICATIONS ARE THE PROPERTY OF EDAC INC.,AND SHALL NOT BE REPRODUCED, OR COPIED OR USED AS THE BASIS FOR THE MANUFACTURE OR SALE OF APPARATUS WITHOUT WRITTEN PERMISSION.

|   | ACAD REFERENCE NO. | 346-ENG-MASTER   |
|---|--------------------|------------------|
|   | DRAWN: J.LEE       | DATE: APR. 22/09 |
| ) | CHECKED:           | DATE:            |
|   | SCALE: 1:1         | SHEET 2 OF 2     |
|   | DRAWING NUMBER     | ISSUE            |
|   | 346-ENG-MASTER     | 1                |