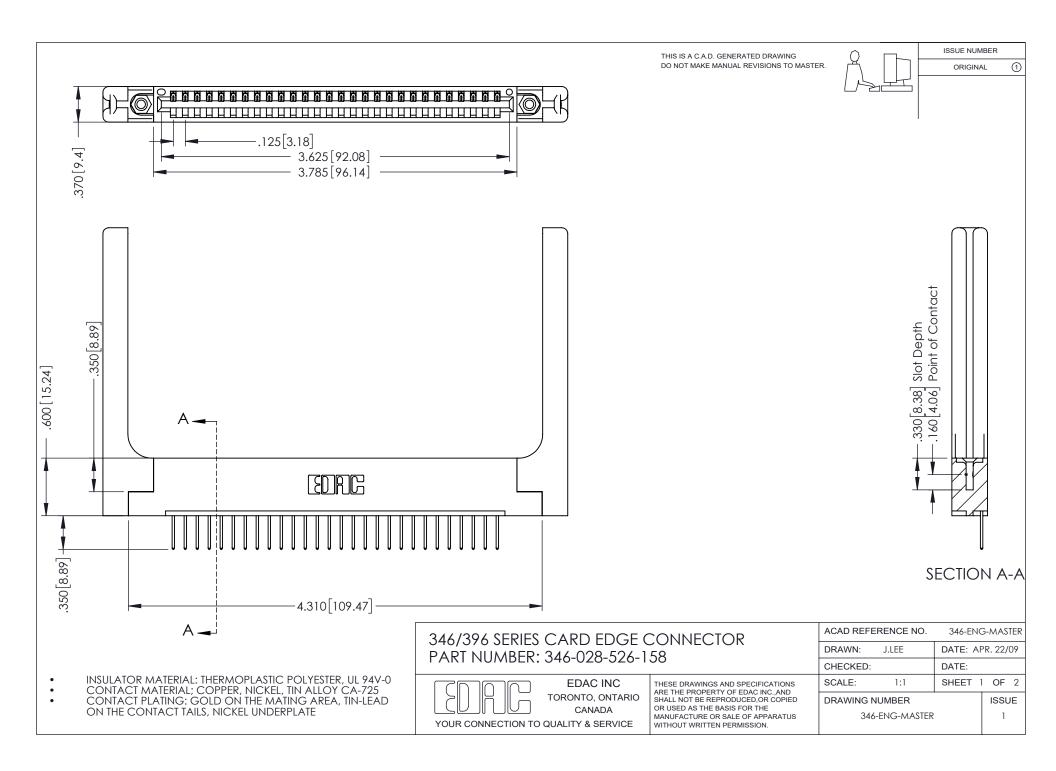

THIS IS A C.A.D. GENERATED DRAWING DO NOT MAKE MANUAL REVISIONS TO MASTER.

ORIGINAL 1

ISSUE NUMBER

**Contact Code 555** 

**Contact Code 556** 

INSULATOR MATERIAL: THERMOPLASTIC POLYESTER, UL 94V-0 CONTACT MATERIAL; COPPER, NICKEL, TIN ALLOY CA-725 CONTACT PLATING: GOLD ON THE MATING AREA, TIN-LEAD

ON THE CONTACT TAILS, NICKEL UNDERPLATE

## 346/396 SERIES CARD EDGE CONNECTOR CONTACT CODE 555,556,558,559,560 DIMENSIONS

YOUR CONNECTION TO QUALITY & SERVICE

**EDAC INC** TORONTO, ONTARIO CANADA

THESE DRAWINGS AND SPECIFICATIONS ARE THE PROPERTY OF EDAC INC.,AND SHALL NOT BE REPRODUCED, OR COPIED OR USED AS THE BASIS FOR THE MANUFACTURE OR SALE OF APPARATUS WITHOUT WRITTEN PERMISSION.

|   | ACAD REFERENCE NO. | 346-ENG-MASTER   |
|---|--------------------|------------------|
|   | DRAWN: J.LEE       | DATE: APR. 22/09 |
| ) | CHECKED:           | DATE:            |
|   | SCALE: 1:1         | SHEET 2 OF 2     |
|   | DRAWING NUMBER     | ISSUE            |
|   | 346-ENG-MASTER     | 1                |