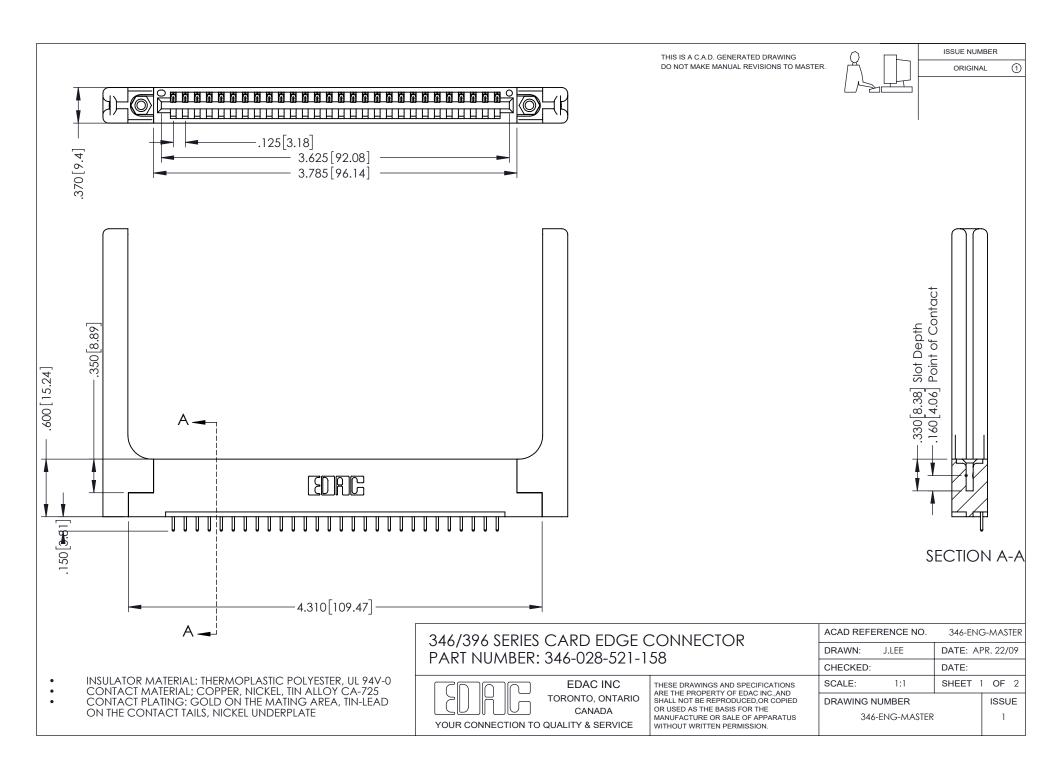

THIS IS A C.A.D. GENERATED DRAWING DO NOT MAKE MANUAL REVISIONS TO MASTER.

ORIGINAL 1

ISSUE NUMBER

**Contact Code 555** 

**Contact Code 556** 

INSULATOR MATERIAL: THERMOPLASTIC POLYESTER, UL 94V-0 CONTACT MATERIAL; COPPER, NICKEL, TIN ALLOY CA-725 CONTACT PLATING: GOLD ON THE MATING AREA, TIN-LEAD

ON THE CONTACT TAILS, NICKEL UNDERPLATE

## 346/396 SERIES CARD EDGE CONNECTOR CONTACT CODE 555,556,558,559,560 DIMENSIONS

YOUR CONNECTION TO QUALITY & SERVICE

**EDAC INC** TORONTO, ONTARIO CANADA

THESE DRAWINGS AND SPECIFICATIONS ARE THE PROPERTY OF EDAC INC.,AND SHALL NOT BE REPRODUCED, OR COPIED OR USED AS THE BASIS FOR THE MANUFACTURE OR SALE OF APPARATUS WITHOUT WRITTEN PERMISSION.

|   | ACAD REFERENCE NO. | 346-ENG-MASTER   |
|---|--------------------|------------------|
|   | DRAWN: J.LEE       | DATE: APR. 22/09 |
| ) | CHECKED:           | DATE:            |
|   | SCALE: 1:1         | SHEET 2 OF 2     |
|   | DRAWING NUMBER     | ISSUE            |
|   | 346-ENG-MASTER     | 1                |