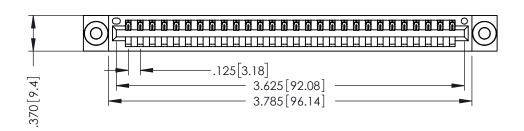

THIS IS A C.A.D. GENERATED DRAWING DO NOT MAKE MANUAL REVISIONS TO MASTER.

ISSUE NUMBER

ORIGINAL

1

.330 [8.38] Slot Depth .160 [4.06] Point of Contact

SECTION A-A

346-ENG-MASTER

EDRG .250[6.35]-.260[6.6]--4.310[109.47]

> 346/396 SERIES CARD EDGE CONNECTOR PART NUMBER: 346-028-500-603

YOUR CONNECTION TO QUALITY & SERVICE

**EDAC INC** TORONTO, ONTARIO CANADA

THESE DRAWINGS AND SPECIFICATIONS ARE THE PROPERTY OF EDAC INC., AND SHALL NOT BE REPRODUCED, OR COPIED OR USED AS THE BASIS FOR THE MANUFACTURE OR SALE OF APPARATUS WITHOUT WRITTEN PERMISSION.

ACAD REFERENCE NO.

INSULATOR MATERIAL: THERMOPLASTIC POLYESTER, UL 94V-0 CONTACT MATERIAL; COPPER, NICKEL, TIN ALLOY CA-725 CONTACT PLATING: GOLD ON THE MATING AREA, TIN-LEAD ON THE CONTACT TAILS, NICKEL UNDERPLATE