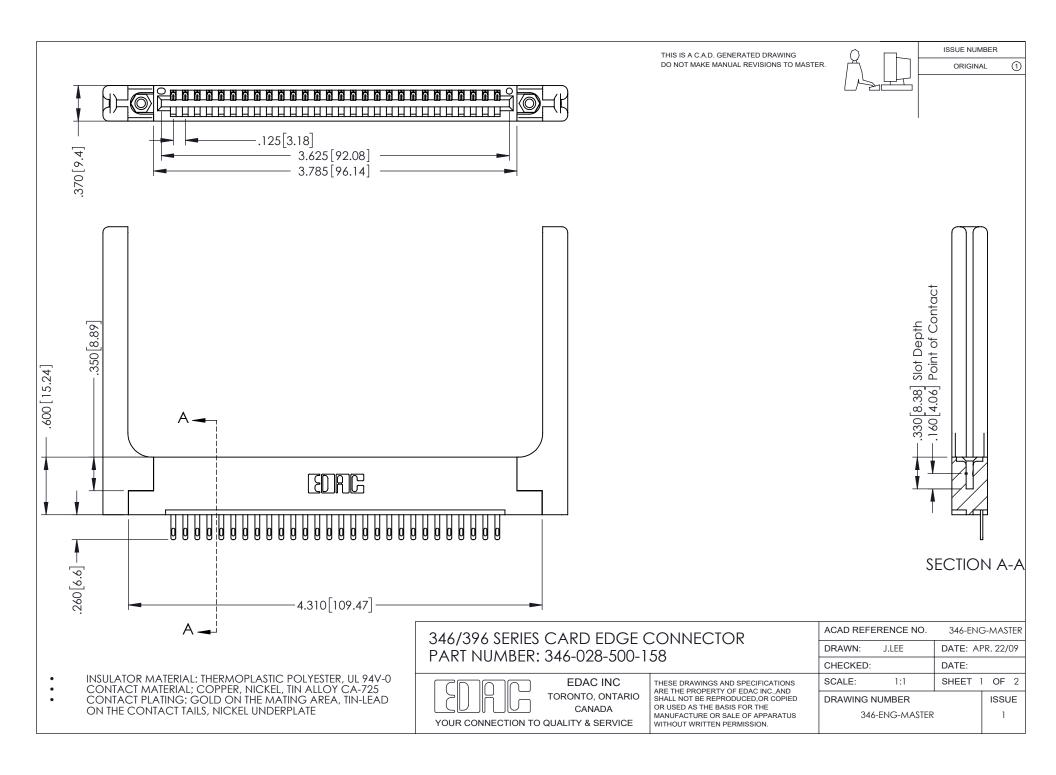

THIS IS A C.A.D. GENERATED DRAWING DO NOT MAKE MANUAL REVISIONS TO MASTER.

ORIGINAL 1

ISSUE NUMBER

**Contact Code 555** 

**Contact Code 556** 

INSULATOR MATERIAL: THERMOPLASTIC POLYESTER, UL 94V-0 CONTACT MATERIAL; COPPER, NICKEL, TIN ALLOY CA-725 CONTACT PLATING: GOLD ON THE MATING AREA, TIN-LEAD

ON THE CONTACT TAILS, NICKEL UNDERPLATE

## 346/396 SERIES CARD EDGE CONNECTOR CONTACT CODE 555,556,558,559,560 DIMENSIONS

YOUR CONNECTION TO QUALITY & SERVICE

**EDAC INC** TORONTO, ONTARIO CANADA

THESE DRAWINGS AND SPECIFICATIONS ARE THE PROPERTY OF EDAC INC.,AND SHALL NOT BE REPRODUCED, OR COPIED OR USED AS THE BASIS FOR THE MANUFACTURE OR SALE OF APPARATUS WITHOUT WRITTEN PERMISSION.