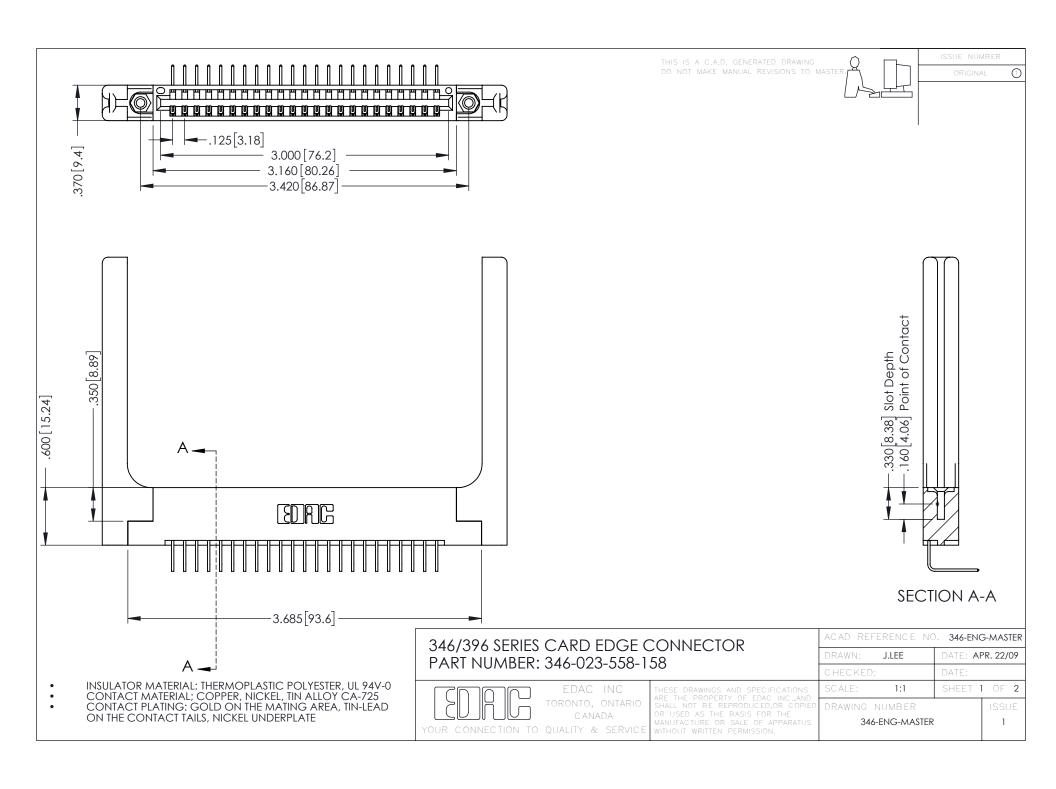

**Contact Code 555** 

**Contact Code 556** 

INSULATOR MATERIAL: THERMOPLASTIC POLYESTER, UL 94V-0 CONTACT MATERIAL; COPPER, NICKEL, TIN ALLOY CA-725

CONTACT PLATING: GOLD ON THE MATING AREA, TIN-LEAD ON THE CONTACT TAILS, NICKEL UNDERPLATE

## 346/396 SERIES CARD EDGE CONNECTOR CONTACT CODE 555,556,558,559,560 DIMENSIONS

YOUR CONNECTION TO QUALITY & SERVICE

|   | ACAD REFERENCE NO. 346-ENG-MASTER |                  |
|---|-----------------------------------|------------------|
|   | DRAWN: J.LEE                      | DATE: APR. 22/09 |
|   | CHECKED:                          | DATE:            |
|   | SCALE: 1:1                        | SHEET 2 OF 2     |
| D | DRAWING NUMBER                    | ISSUE            |

346-ENG-MASTER