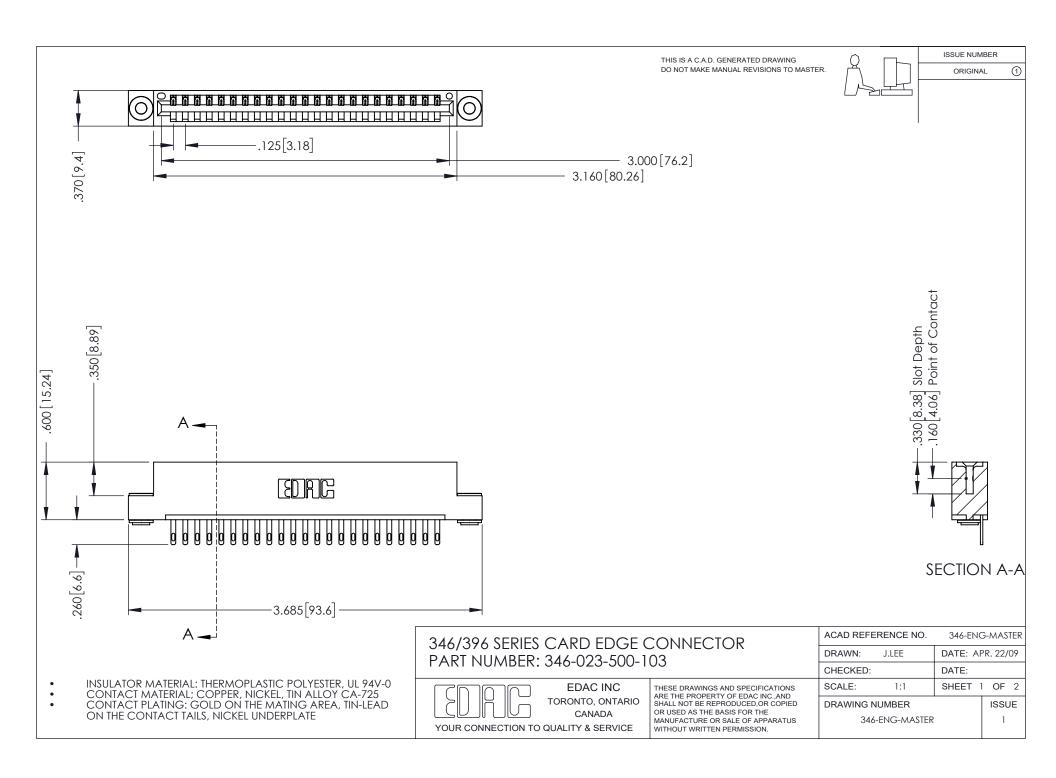

## **Contact Code 556**

INSULATOR MATERIAL: THERMOPLASTIC POLYESTER, UL 94V-0 CONTACT MATERIAL; COPPER, NICKEL, TIN ALLOY CA-725 CONTACT PLATING: GOLD ON THE MATING AREA, TIN-LEAD

ON THE CONTACT TAILS, NICKEL UNDERPLATE

## 346/396 SERIES CARD EDGE CONNECTOR CONTACT CODE 555,556,558,559,560 DIMENSIONS

YOUR CONNECTION TO QUALITY & SERVICE

**EDAC INC** TORONTO, ONTARIO CANADA

THESE DRAWINGS AND SPECIFICATIONS ARE THE PROPERTY OF EDAC INC.,AND SHALL NOT BE REPRODUCED, OR COPIED OR USED AS THE BASIS FOR THE MANUFACTURE OR SALE OF APPARATUS WITHOUT WRITTEN PERMISSION.