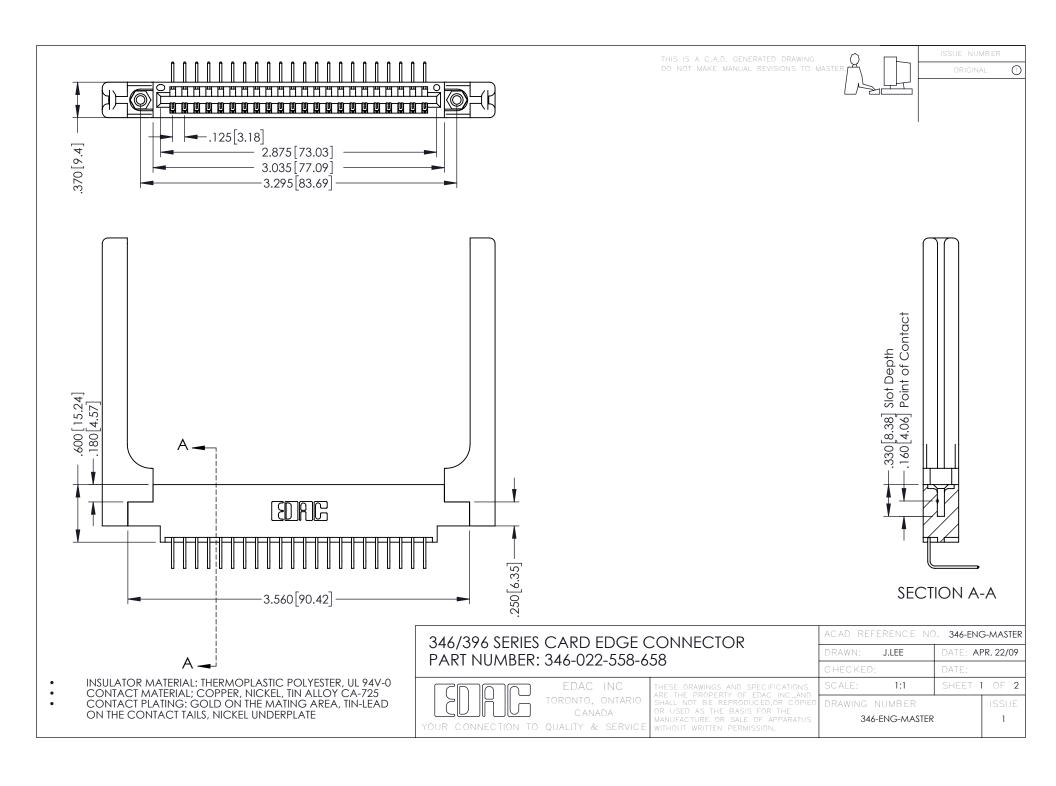

**Contact Code 555** 

**Contact Code 556** 

INSULATOR MATERIAL: THERMOPLASTIC POLYESTER, UL 94V-0 CONTACT MATERIAL; COPPER, NICKEL, TIN ALLOY CA-725

CONTACT PLATING: GOLD ON THE MATING AREA, TIN-LEAD ON THE CONTACT TAILS, NICKEL UNDERPLATE

## 346/396 SERIES CARD EDGE CONNECTOR CONTACT CODE 555,556,558,559,560 DIMENSIONS

YOUR CONNECTION TO QUALITY & SERVICE

|   | ACAD REFERENCE NO. 346-ENG-MASTER |                  |
|---|-----------------------------------|------------------|
|   | DRAWN: J.LEE                      | DATE: APR. 22/09 |
|   | CHECKED:                          | DATE:            |
|   | SCALE: 1:1                        | SHEET 2 OF 2     |
| D | DRAWING NUMBER                    | ISSUE            |

346-ENG-MASTER