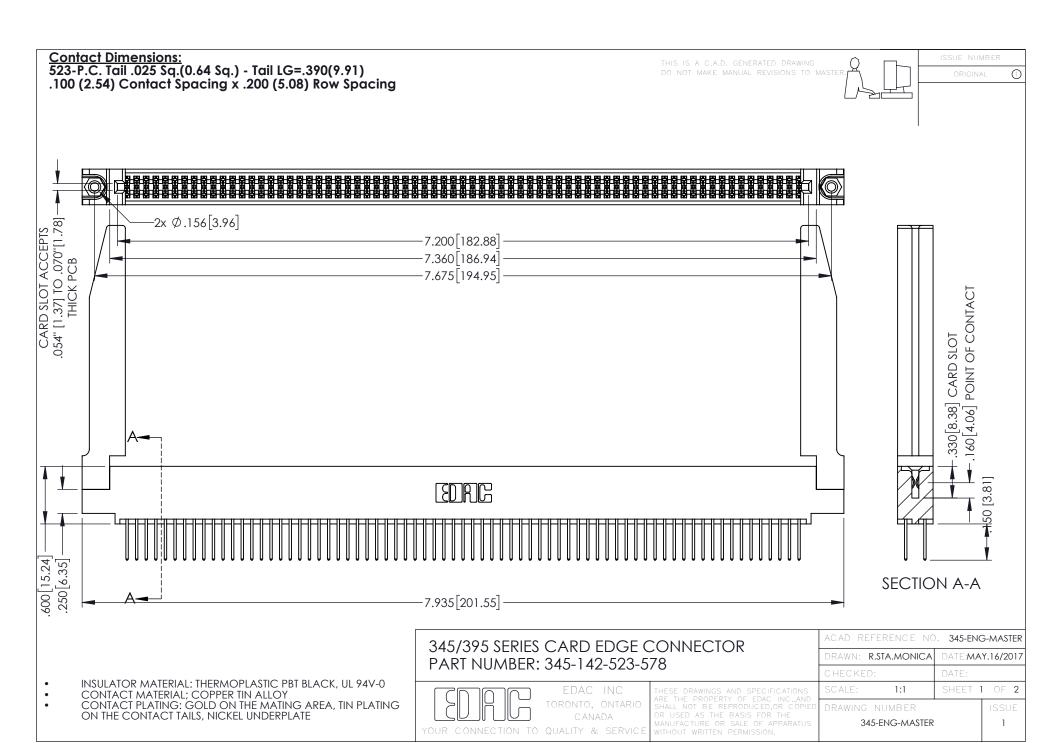

345/395 SERIES CARD EDGE CONNECTOR CONTACT CODE 555,556,558,559,560 DIMENSIONS

YOUR CONNECTION TO QUALITY & SERVICE

ACAD REFERENCE NO. 345-ENG-MASTER DATE:MAY.16/2017 DRAWN: R.STA.MONICA 1:1 SHEET 2 OF 2 345-ENG-MASTER