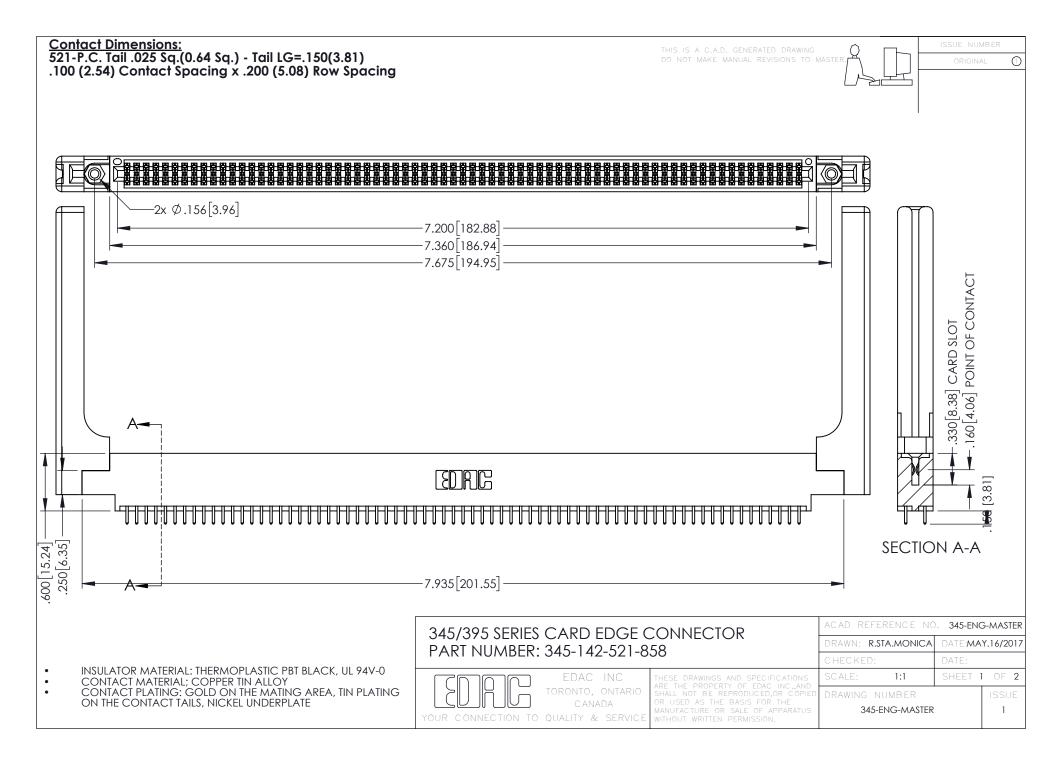

**Contact Code 558** 

Contact Code 559

Contact Code 560

INSULATOR MATERIAL: THERMOPLASTIC POLYESTER, UL 94V-0

DAP MATERIAL AVAILABLE UPON REQUEST

CONTACT MATERIAL; COPPER ALLOY CONTACT PLATING: GOLD ON THE MATING AREA, TIN PLATING ON THE CONTACT TAILS, NICKEL UNDERPLATE

345/395 SERIES CARD EDGE CONNECTOR CONTACT CODE 555,556,558,559,560 DIMENSIONS

YOUR CONNECTION TO QUALITY & SERVICE

ACAD REFERENCE NO. 345-ENG-MASTER DATE:MAY.16/2017 DRAWN: R.STA.MONICA 1:1 SHEET 2 OF 2 345-ENG-MASTER