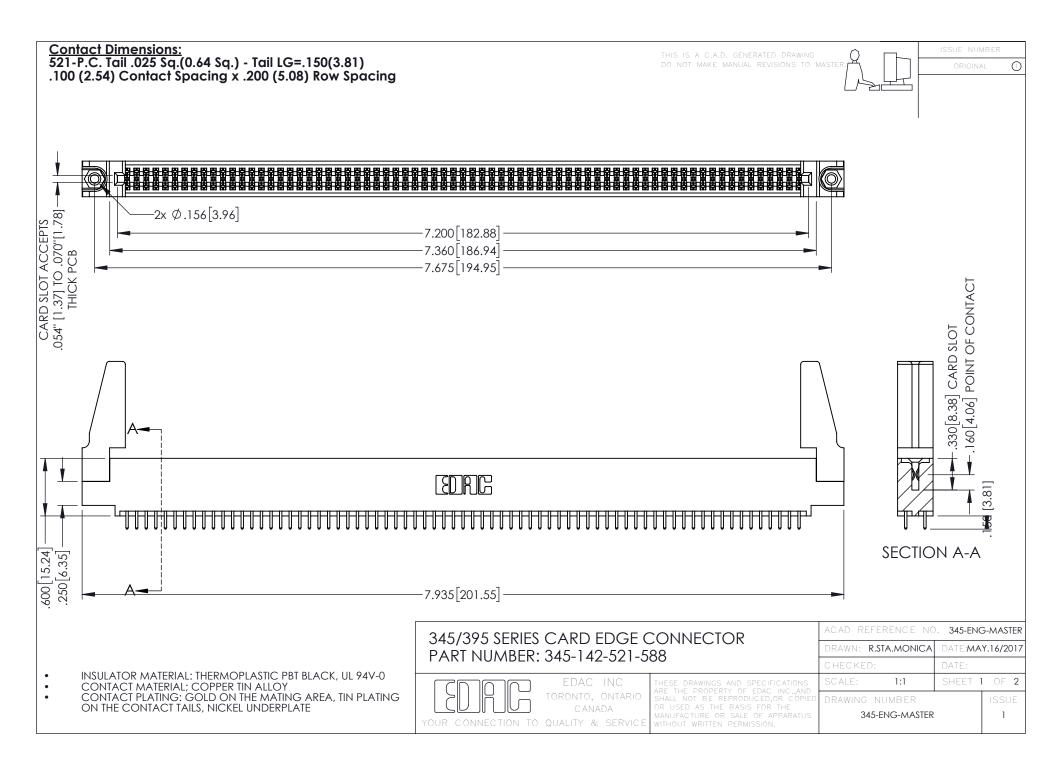

345/395 SERIES CARD EDGE CONNECTOR CONTACT CODE 555,556,558,559,560 DIMENSIONS

YOUR CONNECTION TO QUALITY & SERVICE

ACAD REFERENCE NO. 345-ENG-MASTER DATE:MAY.16/2017 DRAWN: R.STA.MONICA 1:1 SHEET 2 OF 2 345-ENG-MASTER