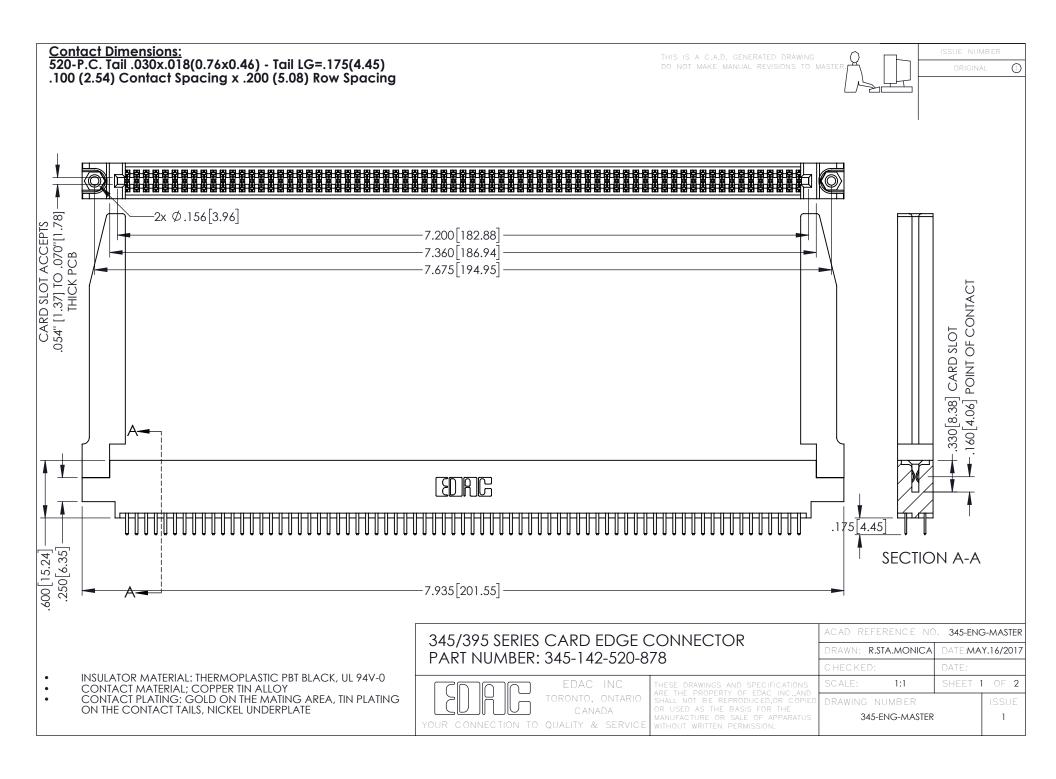

345/395 SERIES CARD EDGE CONNECTOR CONTACT CODE 555,556,558,559,560 DIMENSIONS

YOUR CONNECTION TO QUALITY & SERVICE

ACAD REFERENCE NO. 345-ENG-MASTER DATE:MAY.16/2017 DRAWN: R.STA.MONICA 1:1 SHEET 2 OF 2 345-ENG-MASTER