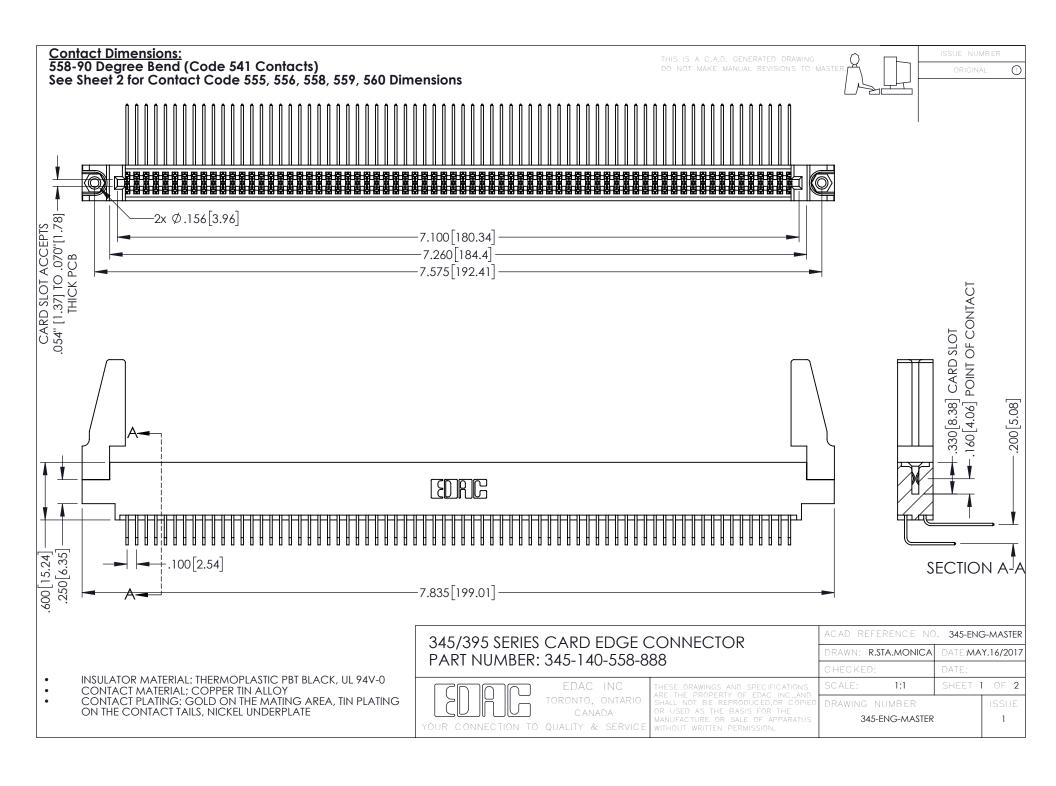

345/395 SERIES CARD EDGE CONNECTOR CONTACT CODE 555,556,558,559,560 DIMENSIONS

YOUR CONNECTION TO QUALITY & SERVICE

ACAD REFERENCE NO. 345-ENG-MASTER DATE:MAY.16/2017 DRAWN: R.STA.MONICA 1:1 SHEET 2 OF 2 345-ENG-MASTER