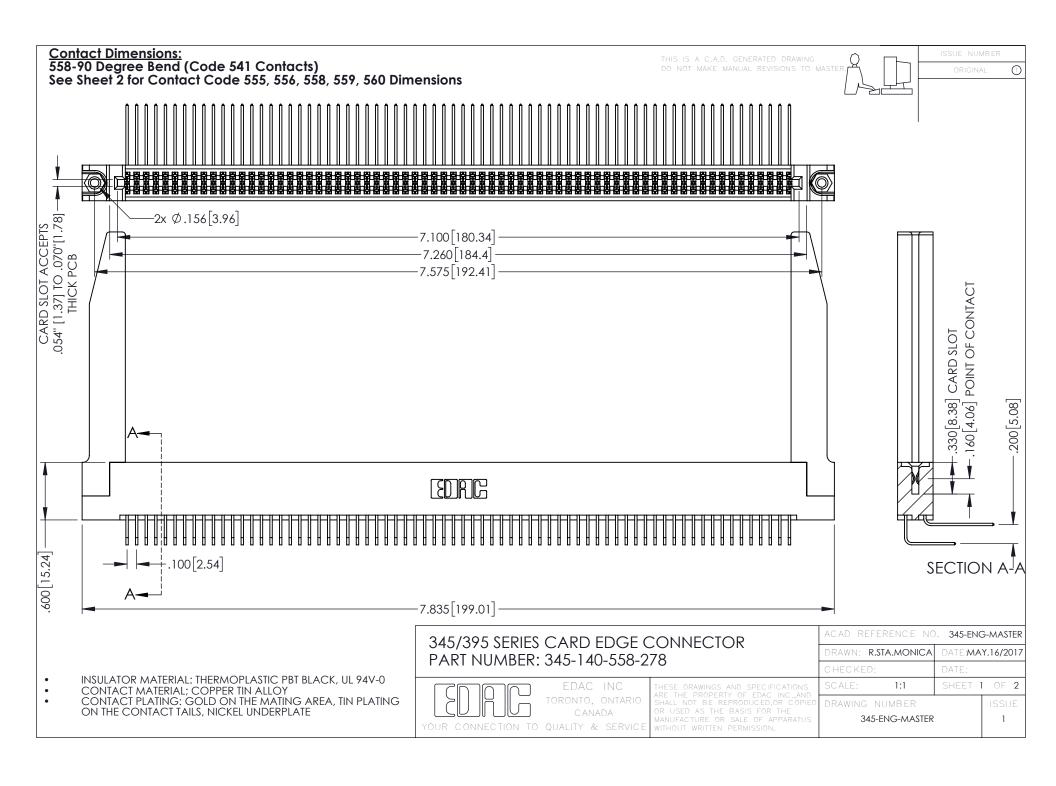

**Contact Code 558** 

Contact Code 559

Contact Code 560

INSULATOR MATERIAL: THERMOPLASTIC POLYESTER, UL 94V-0

DAP MATERIAL AVAILABLE UPON REQUEST

CONTACT MATERIAL; COPPER ALLOY CONTACT PLATING: GOLD ON THE MATING AREA, TIN PLATING ON THE CONTACT TAILS, NICKEL UNDERPLATE

345/395 SERIES CARD EDGE CONNECTOR CONTACT CODE 555,556,558,559,560 DIMENSIONS

YOUR CONNECTION TO QUALITY & SERVICE

ACAD REFERENCE NO. 345-ENG-MASTER DATE:MAY.16/2017 DRAWN: R.STA.MONICA 1:1 SHEET 2 OF 2 345-ENG-MASTER