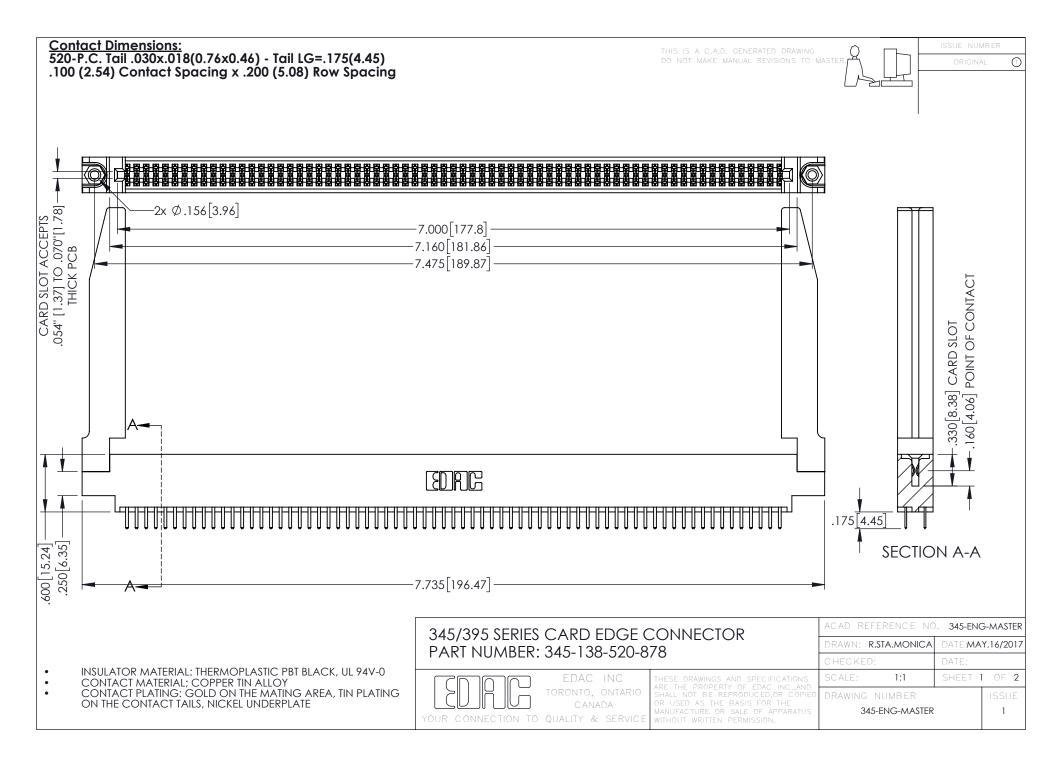

345/395 SERIES CARD EDGE CONNECTOR CONTACT CODE 555,556,558,559,560 DIMENSIONS

YOUR CONNECTION TO QUALITY & SERVICE

ACAD REFERENCE NO. 345-ENG-MASTER DATE:MAY.16/2017 DRAWN: R.STA.MONICA 1:1 SHEET 2 OF 2 345-ENG-MASTER