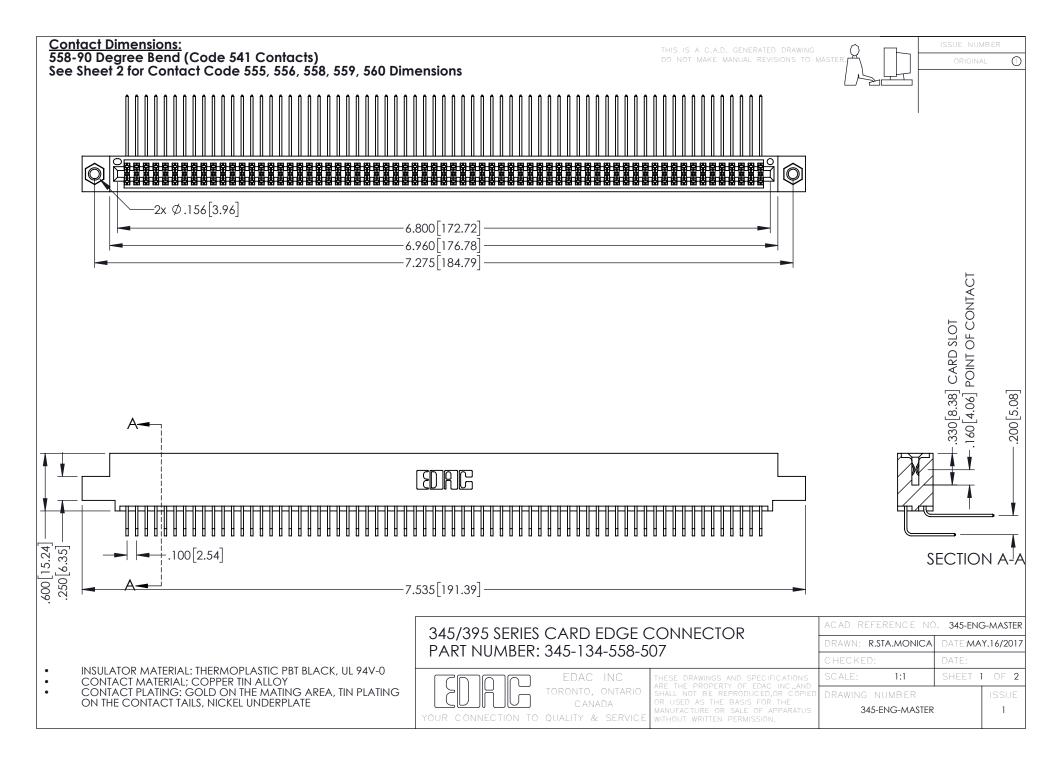

**Contact Code 558** 

Contact Code 559

Contact Code 560

INSULATOR MATERIAL: THERMOPLASTIC POLYESTER, UL 94V-0

DAP MATERIAL AVAILABLE UPON REQUEST

CONTACT MATERIAL; COPPER ALLOY CONTACT PLATING: GOLD ON THE MATING AREA, TIN PLATING ON THE CONTACT TAILS, NICKEL UNDERPLATE

345/395 SERIES CARD EDGE CONNECTOR CONTACT CODE 555,556,558,559,560 DIMENSIONS

YOUR CONNECTION TO QUALITY & SERVICE

ACAD REFERENCE NO. 345-ENG-MASTER DATE:MAY.16/2017 DRAWN: R.STA.MONICA 1:1 SHEET 2 OF 2 345-ENG-MASTER