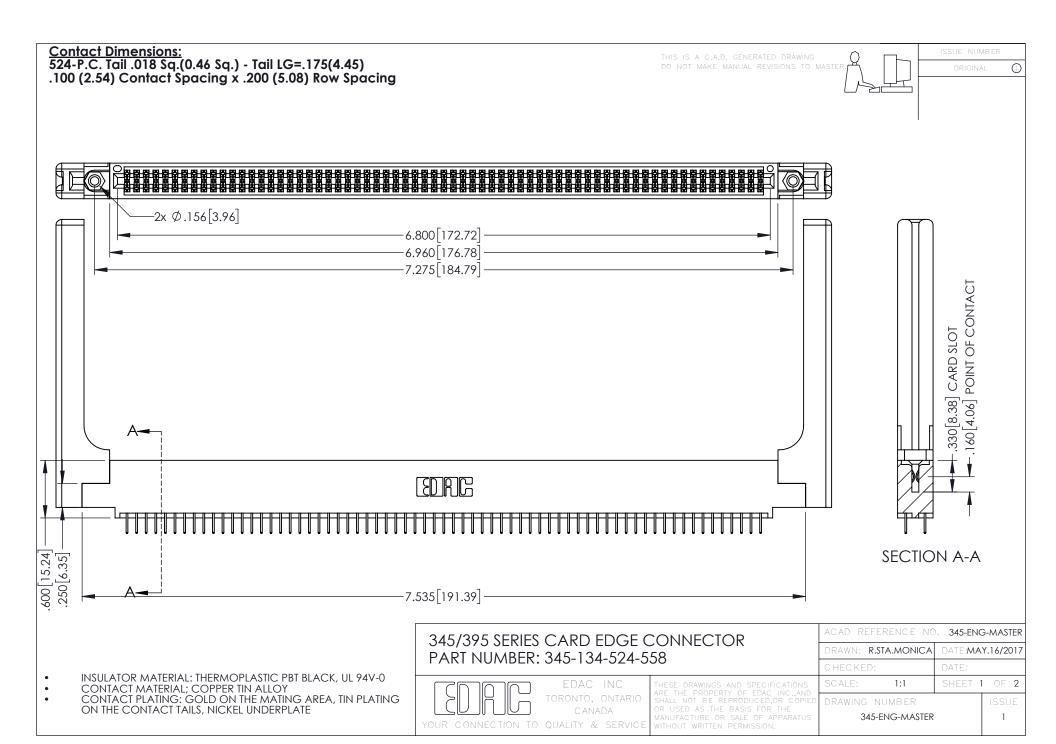

**Contact Code 558** 

Contact Code 559

Contact Code 560

INSULATOR MATERIAL: THERMOPLASTIC POLYESTER, UL 94V-0

DAP MATERIAL AVAILABLE UPON REQUEST

CONTACT MATERIAL; COPPER ALLOY CONTACT PLATING: GOLD ON THE MATING AREA, TIN PLATING ON THE CONTACT TAILS, NICKEL UNDERPLATE

345/395 SERIES CARD EDGE CONNECTOR CONTACT CODE 555,556,558,559,560 DIMENSIONS

YOUR CONNECTION TO QUALITY & SERVICE

ACAD REFERENCE NO. 345-ENG-MASTER DATE:MAY.16/2017 DRAWN: R.STA.MONICA 1:1 SHEET 2 OF 2 345-ENG-MASTER

## **Mouser Electronics**

**Authorized Distributor** 

Click to View Pricing, Inventory, Delivery & Lifecycle Information:

EDAC:

345-134-524-558