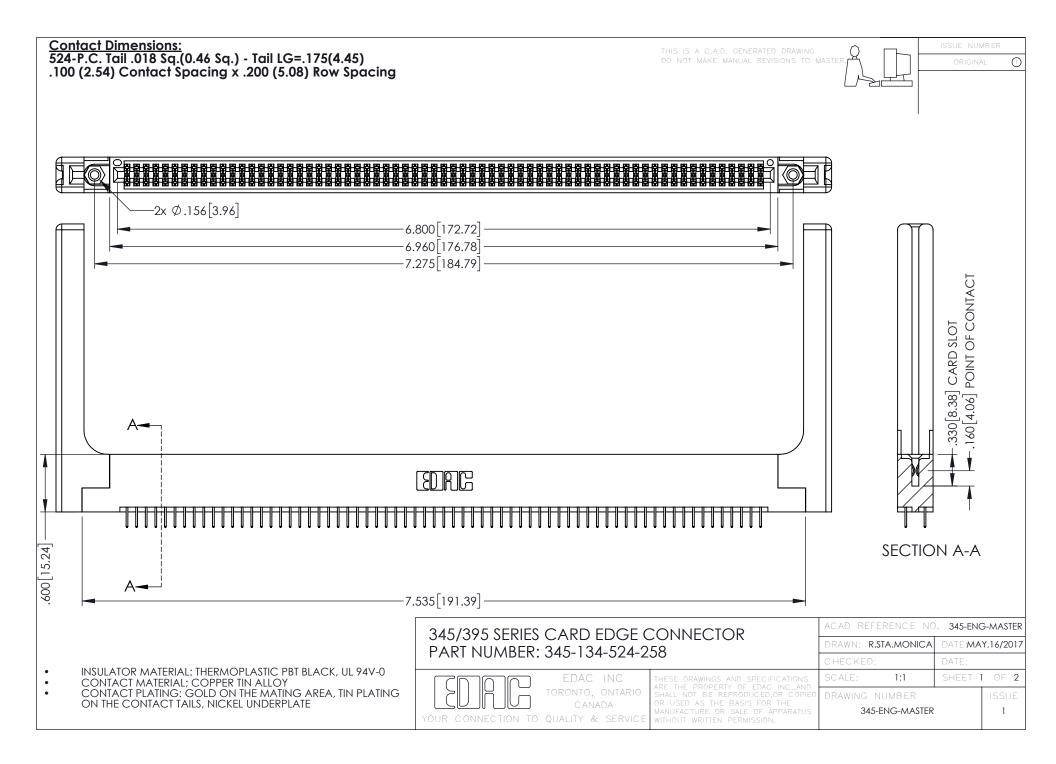

345/395 SERIES CARD EDGE CONNECTOR CONTACT CODE 555,556,558,559,560 DIMENSIONS

YOUR CONNECTION TO QUALITY & SERVICE

ACAD REFERENCE NO. 345-ENG-MASTER DATE:MAY.16/2017 DRAWN: R.STA.MONICA 1:1 SHEET 2 OF 2 345-ENG-MASTER