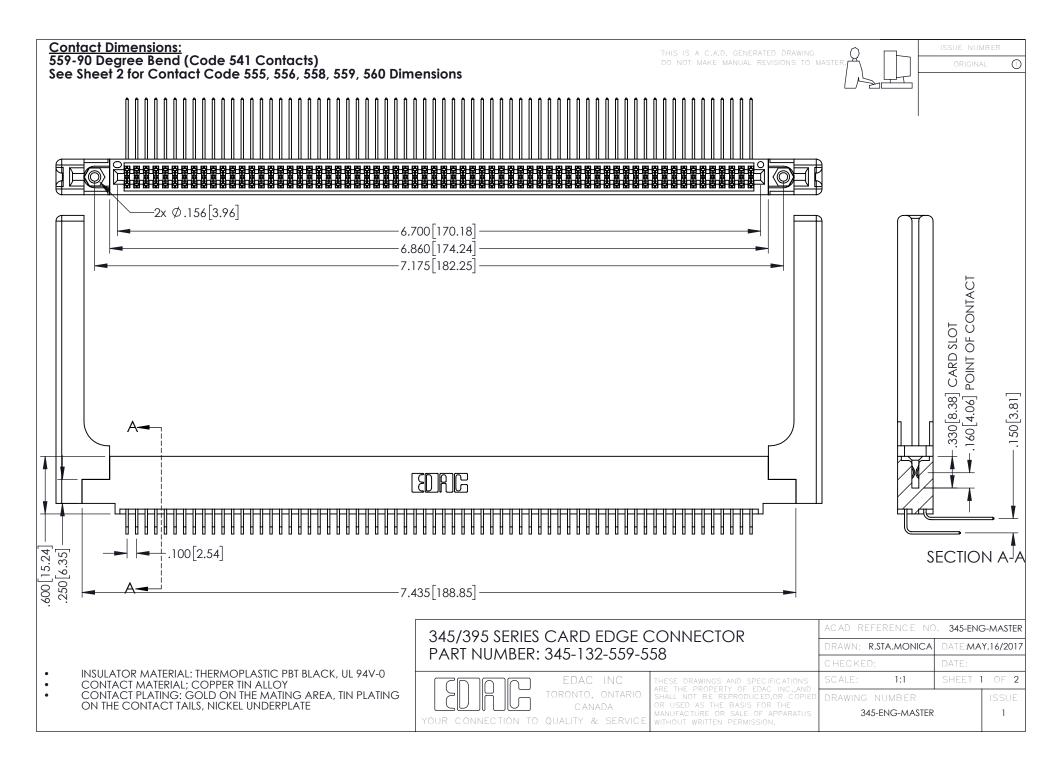

345/395 SERIES CARD EDGE CONNECTOR CONTACT CODE 555,556,558,559,560 DIMENSIONS

YOUR CONNECTION TO QUALITY & SERVICE

ACAD REFERENCE NO. 345-ENG-MASTER DATE:MAY.16/2017 DRAWN: R.STA.MONICA 1:1 SHEET 2 OF 2 345-ENG-MASTER