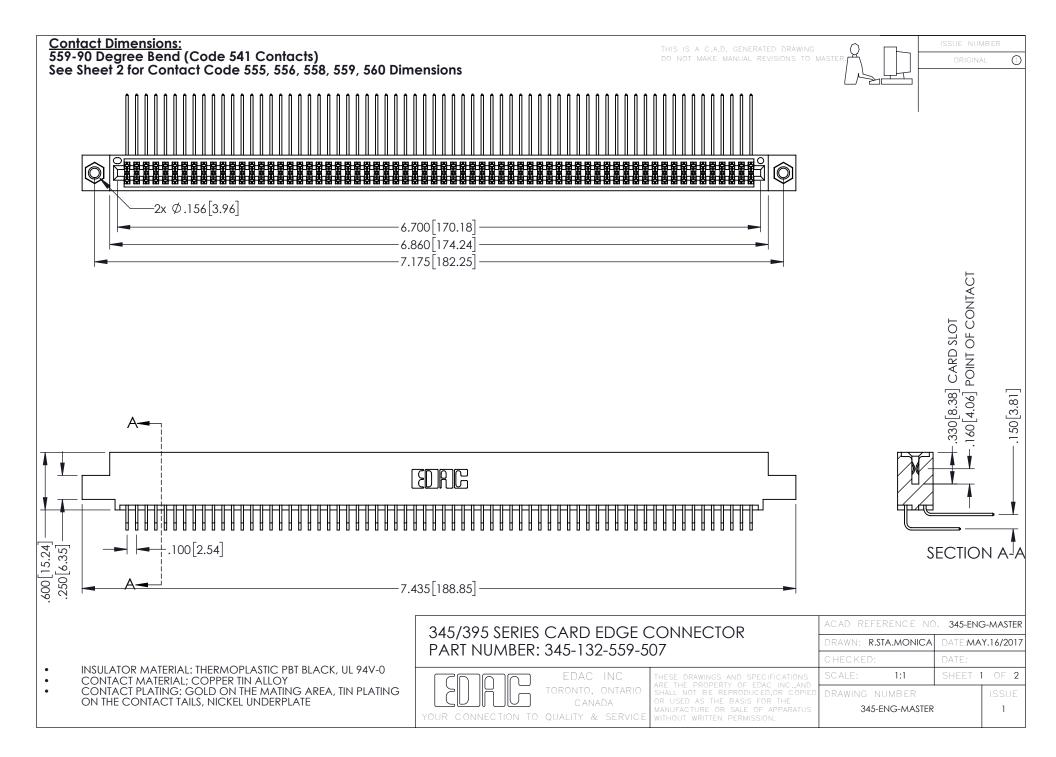

345/395 SERIES CARD EDGE CONNECTOR CONTACT CODE 555,556,558,559,560 DIMENSIONS

YOUR CONNECTION TO QUALITY & SERVICE

ACAD REFERENCE NO. 345-ENG-MASTER DATE:MAY.16/2017 DRAWN: R.STA.MONICA 1:1 SHEET 2 OF 2 345-ENG-MASTER