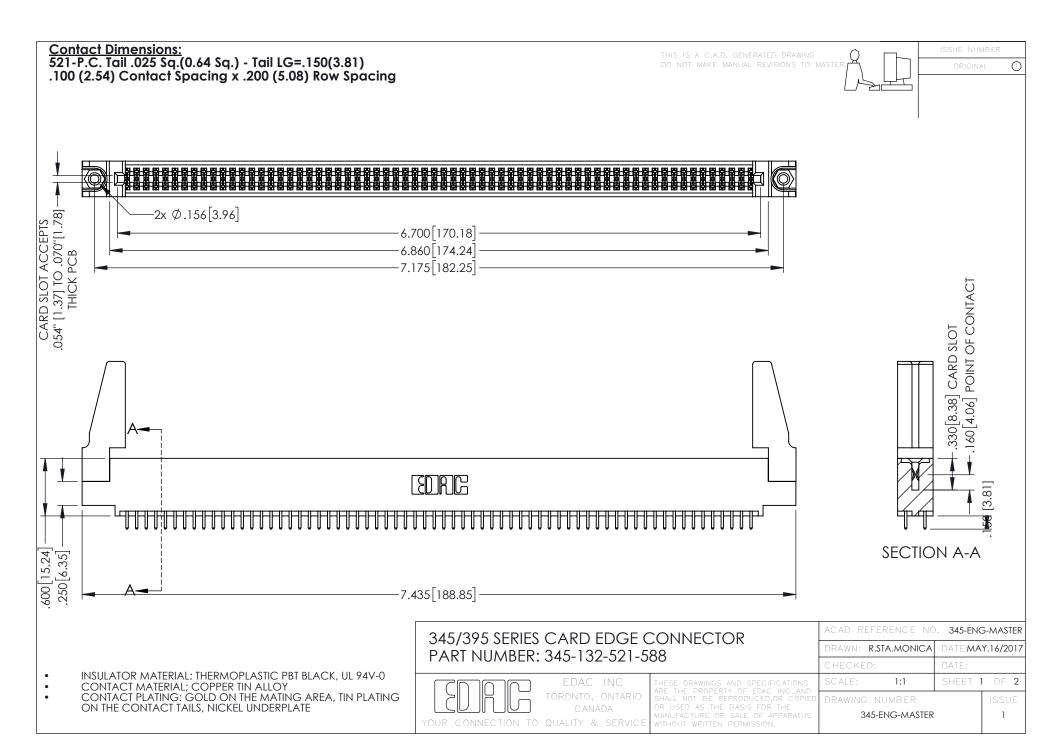

345/395 SERIES CARD EDGE CONNECTOR CONTACT CODE 555,556,558,559,560 DIMENSIONS

YOUR CONNECTION TO QUALITY & SERVICE

ACAD REFERENCE NO. 345-ENG-MASTER DATE:MAY.16/2017 DRAWN: R.STA.MONICA 1:1 SHEET 2 OF 2 345-ENG-MASTER