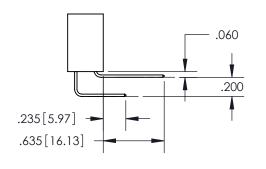

ISSUE NUMBER ORIGINAL

1

**Contact Code 558** 

Contact Code 559

**Contact Code 560** 

- INSULATOR MATERIAL: THERMOPLASTIC POLYESTER, UL 94V-0
- DAP MATERIAL AVAILABLE UPON REQUEST
- CONTACT MATERIAL; COPPER ALLOY