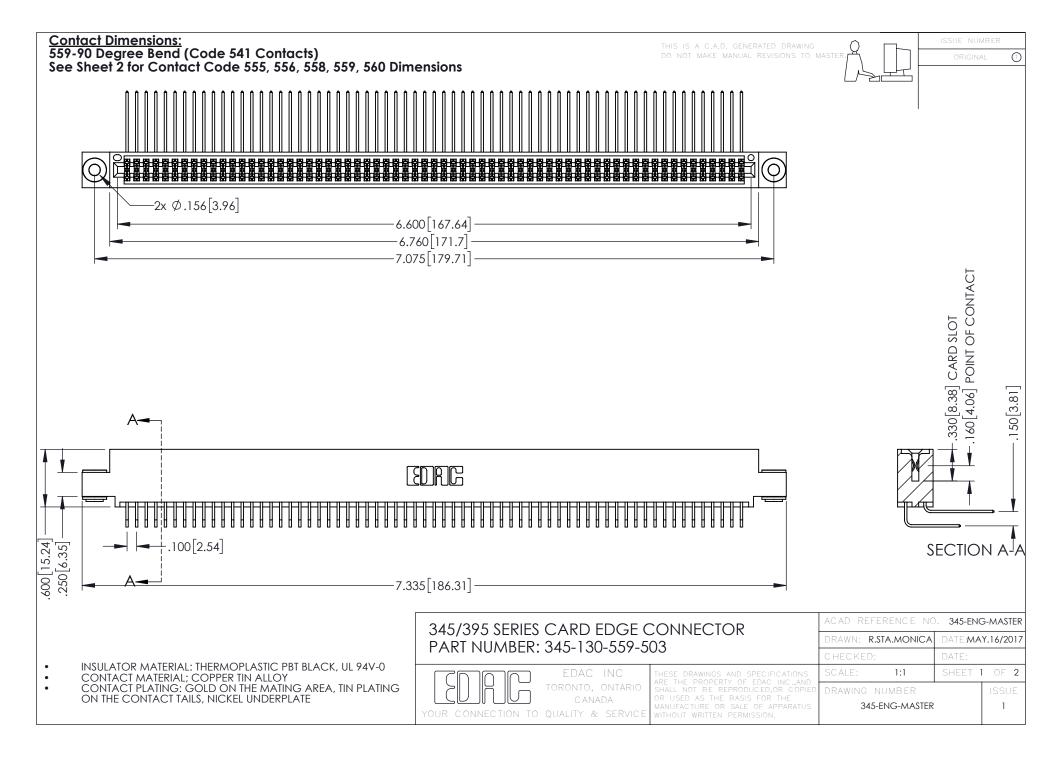

345/395 SERIES CARD EDGE CONNECTOR CONTACT CODE 555,556,558,559,560 DIMENSIONS

YOUR CONNECTION TO QUALITY & SERVICE

ACAD REFERENCE NO. 345-ENG-MASTER DATE:MAY.16/2017 DRAWN: R.STA.MONICA 1:1 SHEET 2 OF 2 345-ENG-MASTER