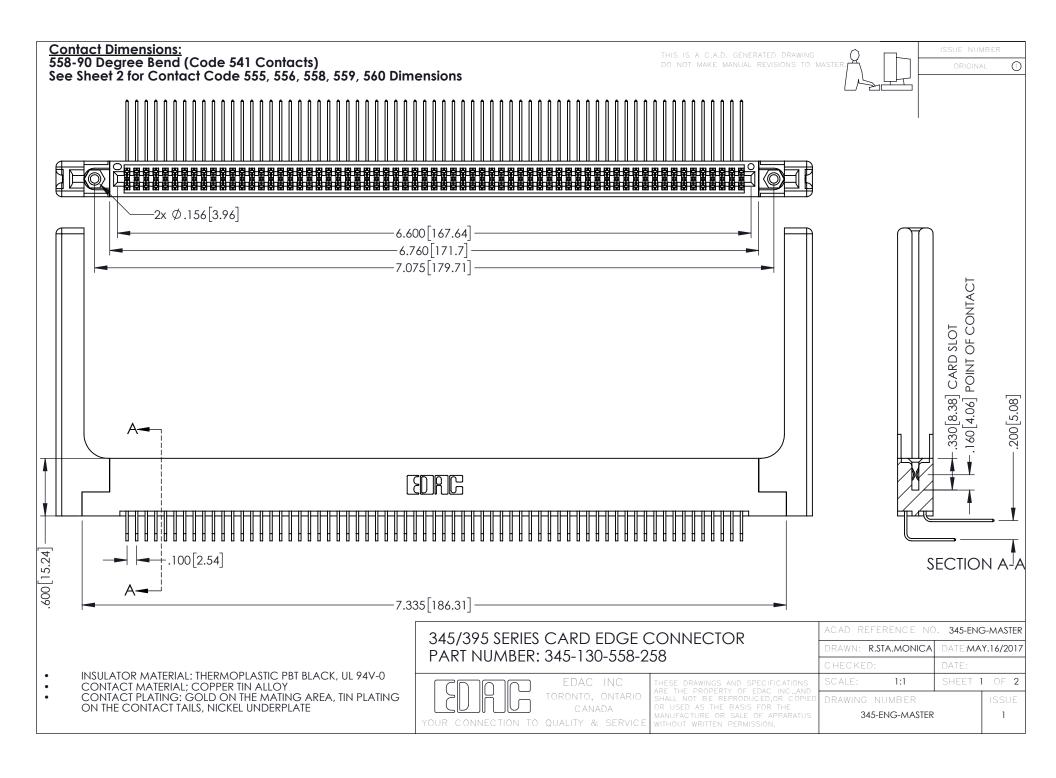

345/395 SERIES CARD EDGE CONNECTOR CONTACT CODE 555,556,558,559,560 DIMENSIONS

YOUR CONNECTION TO QUALITY & SERVICE

ACAD REFERENCE NO. 345-ENG-MASTER DATE:MAY.16/2017 DRAWN: R.STA.MONICA 1:1 SHEET 2 OF 2 345-ENG-MASTER