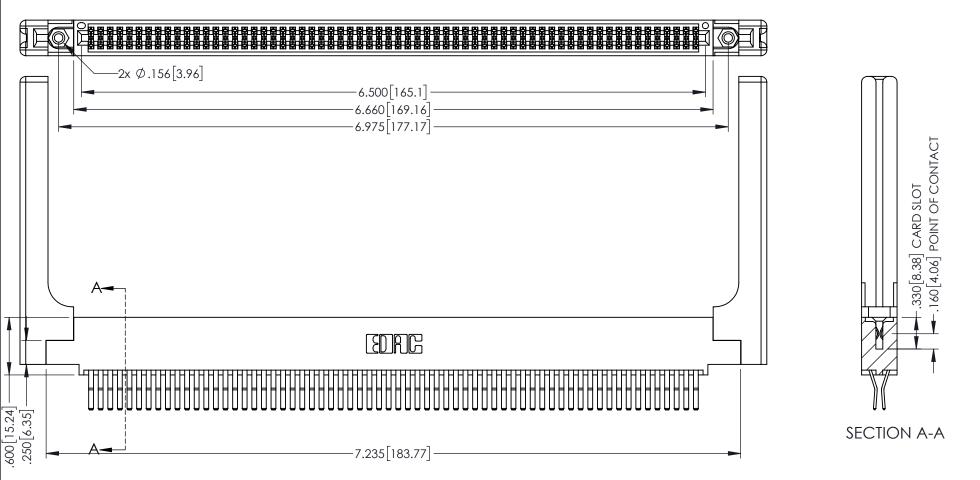

ORIGINAL

1

INSULATOR MATERIAL: THERMOPLASTIC PBT BLACK, UL 94V-0

 CONTACT MATERIAL; COPPER TIN ALLOY
 CONTACT PLATING: GOLD ON THE MATING AREA, TIN PLATING ON THE CONTACT TAILS, NICKEL UNDERPLATE 345/395 SERIES CARD EDGE CONNECTOR PART NUMBER: 345-128-560-558

EDAC INC TORONTO, ONTARIO CANADA

YOUR CONNECTION TO QUALITY & SERVICE WITH

|                                                                                                  | CHECKE  |
|--------------------------------------------------------------------------------------------------|---------|
| THESE DRAWINGS AND SPECIFICATIONS                                                                | SCALE:  |
| ARE THE PROPERTY OF EDAC INC.,AND SHALL NOT BE REPRODUCED,OR COPIED OR USED AS THE BASIS FOR THE | DRAWING |
| MANUFACTURE OR SALE OF APPARATUS WITHOUT WRITTEN PERMISSION.                                     | 3       |
| WITHOUT WRITTEN PERMISSION.                                                                      |         |

| ACAD REFERENCE NO. 345-ENG-MASTER |         |           |
|-----------------------------------|---------|-----------|
| DRAWN: R.STA.MONICA               | DATE:MA | Y.16/2017 |
| CHECKED:                          | DATE:   |           |
| SCALE: 1:1                        | SHEET ' | OF 2      |
| DRAWING NUMBER                    |         | ISSUE     |
| 345-ENG-MASTER                    |         | 1         |