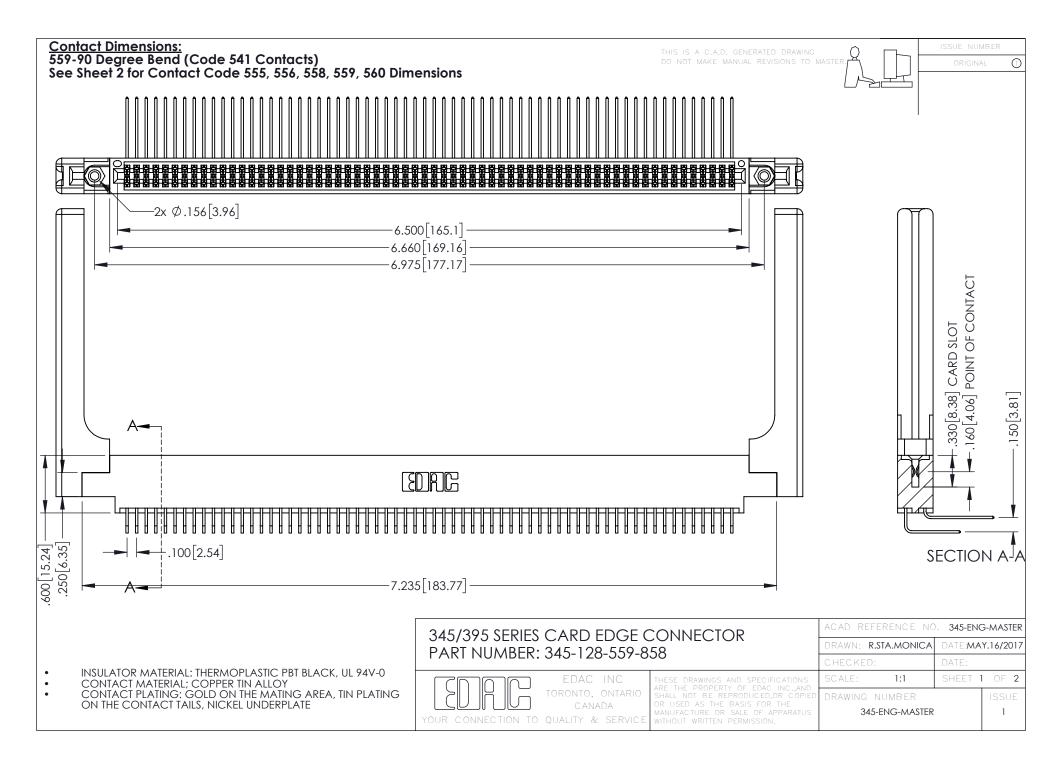

345/395 SERIES CARD EDGE CONNECTOR CONTACT CODE 555,556,558,559,560 DIMENSIONS

YOUR CONNECTION TO QUALITY & SERVICE

ACAD REFERENCE NO. 345-ENG-MASTER DATE:MAY.16/2017 DRAWN: R.STA.MONICA 1:1 SHEET 2 OF 2 345-ENG-MASTER