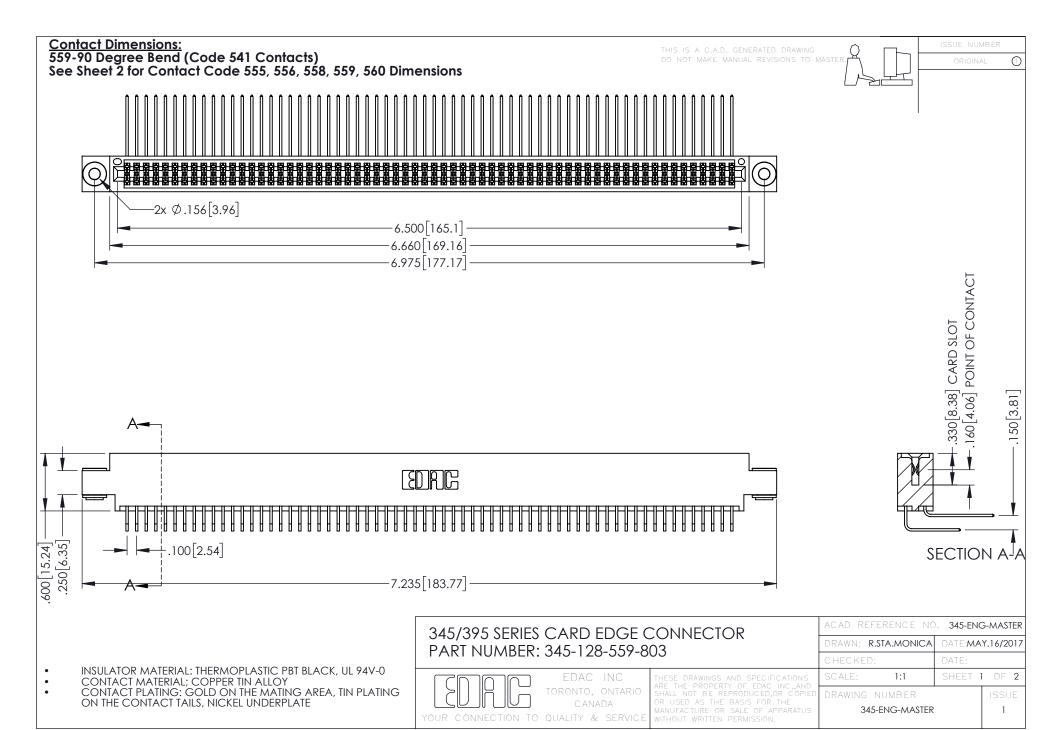

345/395 SERIES CARD EDGE CONNECTOR CONTACT CODE 555,556,558,559,560 DIMENSIONS

YOUR CONNECTION TO QUALITY & SERVICE

ACAD REFERENCE NO. 345-ENG-MASTER DATE:MAY.16/2017 DRAWN: R.STA.MONICA 1:1 SHEET 2 OF 2 345-ENG-MASTER