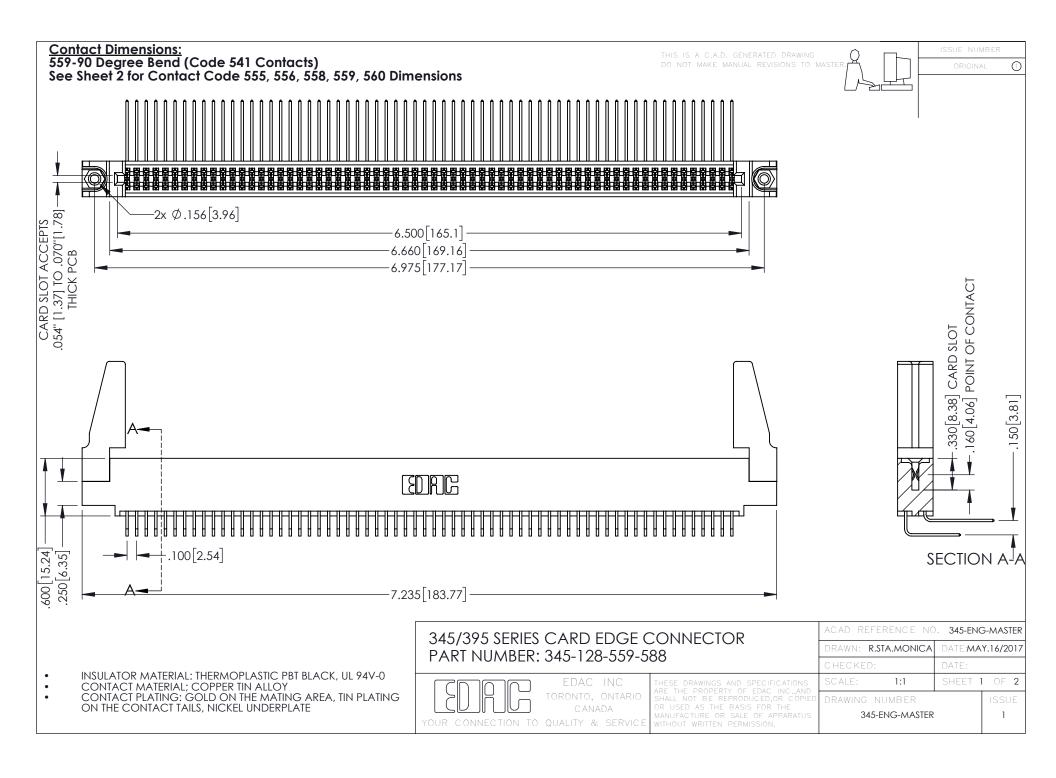

**Contact Code 558** 

Contact Code 559

Contact Code 560

INSULATOR MATERIAL: THERMOPLASTIC POLYESTER, UL 94V-0 DAP MATERIAL AVAILABLE UPON REQUEST

CONTACT MATERIAL; COPPER ALLOY CONTACT PLATING: GOLD ON THE MATING AREA, TIN PLATING ON THE CONTACT TAILS, NICKEL UNDERPLATE

345/395 SERIES CARD EDGE CONNECTOR CONTACT CODE 555,556,558,559,560 DIMENSIONS

YOUR CONNECTION TO QUALITY & SERVICE

ACAD REFERENCE NO. 345-ENG-MASTER DATE:MAY.16/2017 DRAWN: R.STA.MONICA 1:1 SHEET 2 OF 2 345-ENG-MASTER

## **Mouser Electronics**

**Authorized Distributor** 

Click to View Pricing, Inventory, Delivery & Lifecycle Information:

EDAC:

345-128-559-588