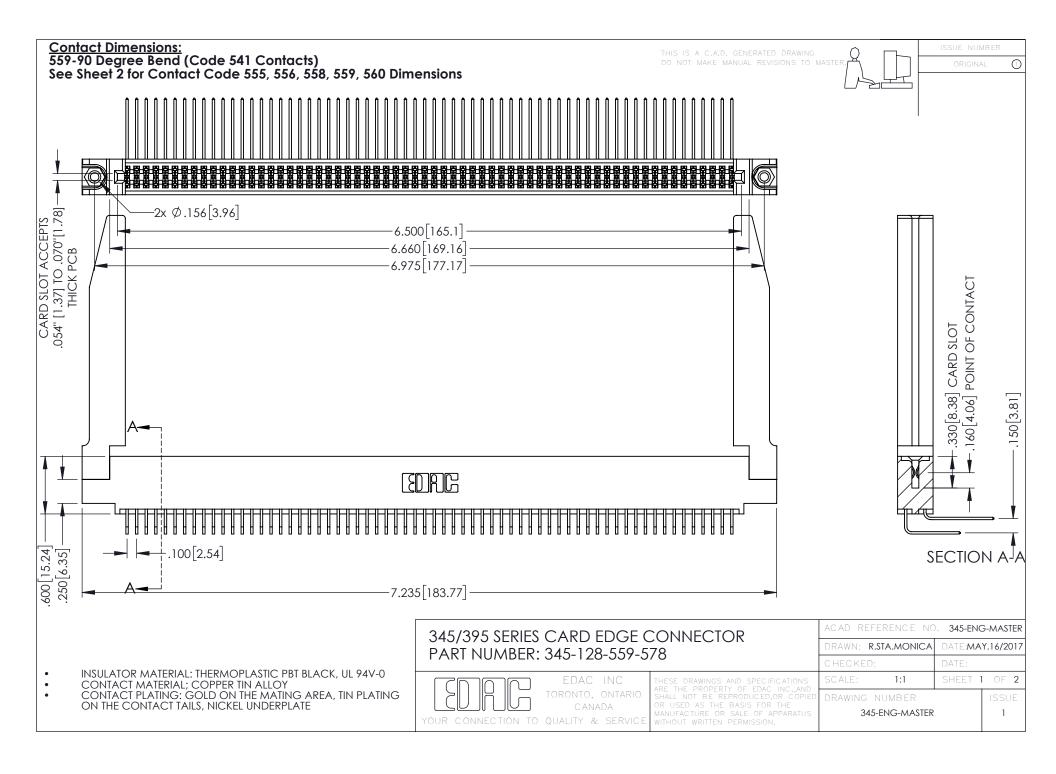

345/395 SERIES CARD EDGE CONNECTOR CONTACT CODE 555,556,558,559,560 DIMENSIONS

YOUR CONNECTION TO QUALITY & SERVICE

ACAD REFERENCE NO. 345-ENG-MASTER DATE:MAY.16/2017 DRAWN: R.STA.MONICA 1:1 SHEET 2 OF 2 345-ENG-MASTER