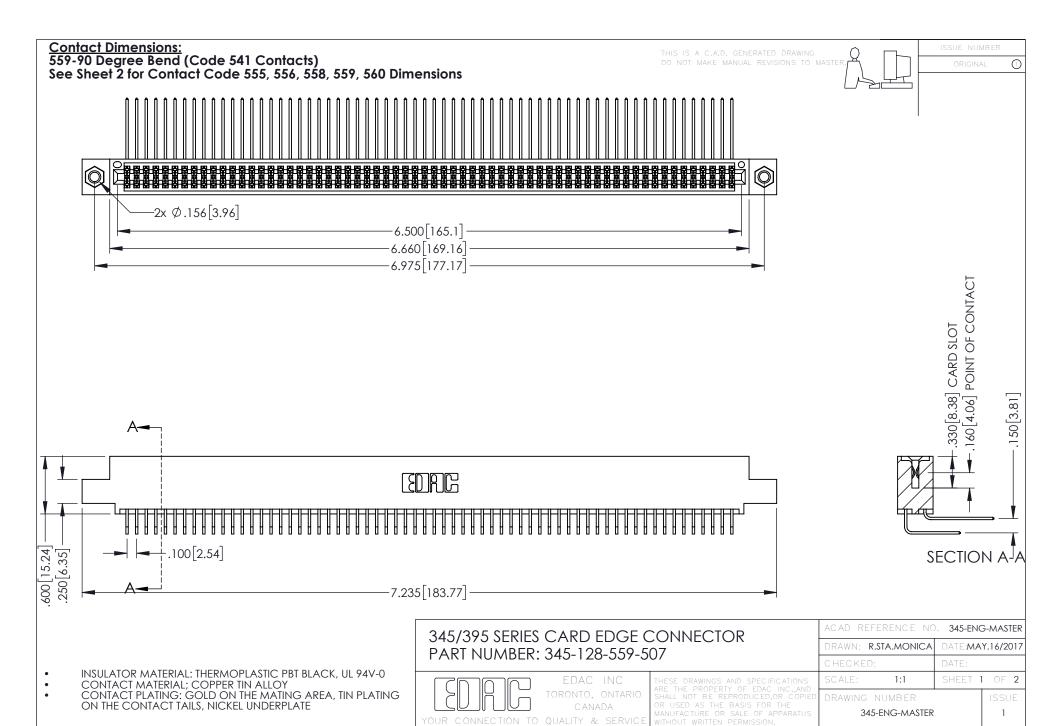

345/395 SERIES CARD EDGE CONNECTOR CONTACT CODE 555,556,558,559,560 DIMENSIONS

YOUR CONNECTION TO QUALITY & SERVICE

ACAD REFERENCE NO. 345-ENG-MASTER DATE:MAY.16/2017 DRAWN: R.STA.MONICA 1:1 SHEET 2 OF 2 345-ENG-MASTER