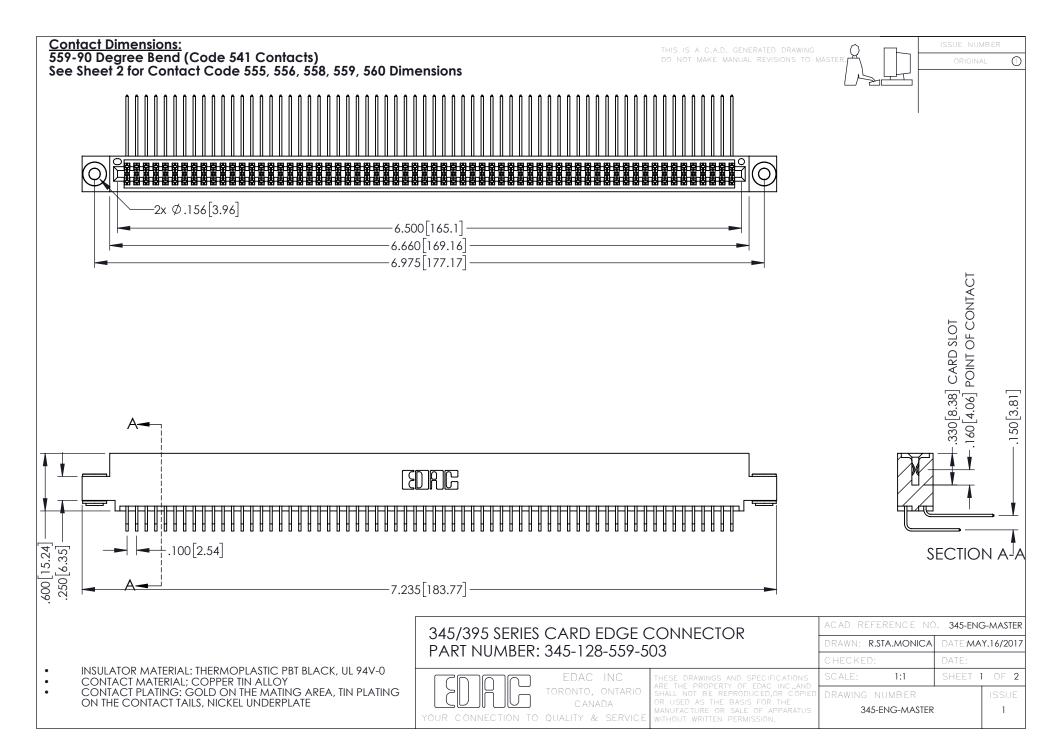

345/395 SERIES CARD EDGE CONNECTOR CONTACT CODE 555,556,558,559,560 DIMENSIONS

YOUR CONNECTION TO QUALITY & SERVICE

ACAD REFERENCE NO. 345-ENG-MASTER DATE:MAY.16/2017 DRAWN: R.STA.MONICA 1:1 SHEET 2 OF 2 345-ENG-MASTER