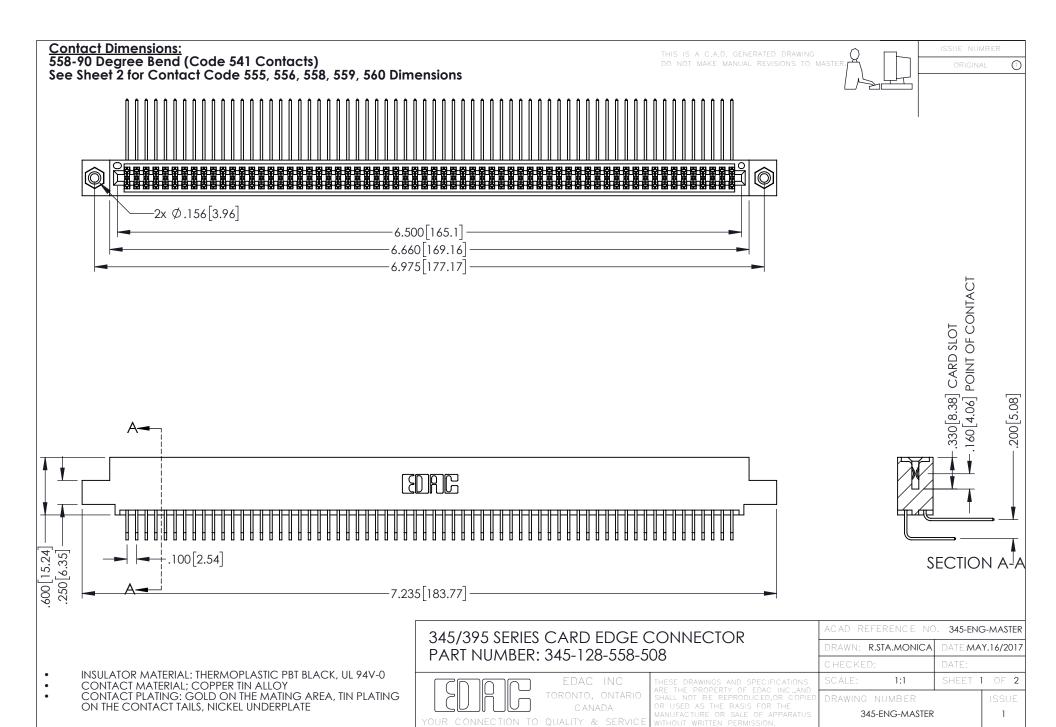

**Contact Code 558** 

Contact Code 559

Contact Code 560

INSULATOR MATERIAL: THERMOPLASTIC POLYESTER, UL 94V-0 DAP MATERIAL AVAILABLE UPON REQUEST

CONTACT MATERIAL; COPPER ALLOY CONTACT PLATING: GOLD ON THE MATING AREA, TIN PLATING ON THE CONTACT TAILS, NICKEL UNDERPLATE

345/395 SERIES CARD EDGE CONNECTOR CONTACT CODE 555,556,558,559,560 DIMENSIONS

YOUR CONNECTION TO QUALITY & SERVICE

ACAD REFERENCE NO. 345-ENG-MASTER DATE:MAY.16/2017 DRAWN: R.STA.MONICA 1:1 SHEET 2 OF 2 345-ENG-MASTER