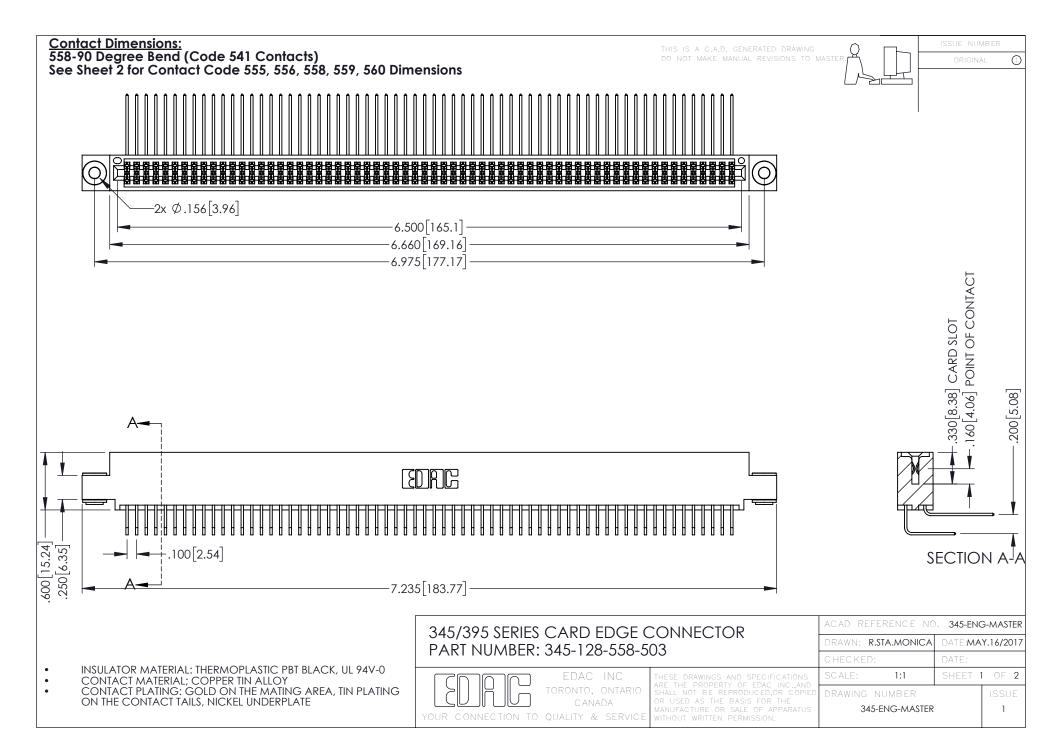

345/395 SERIES CARD EDGE CONNECTOR CONTACT CODE 555,556,558,559,560 DIMENSIONS

YOUR CONNECTION TO QUALITY & SERVICE

ACAD REFERENCE NO. 345-ENG-MASTER DATE:MAY.16/2017 DRAWN: R.STA.MONICA 1:1 SHEET 2 OF 2 345-ENG-MASTER