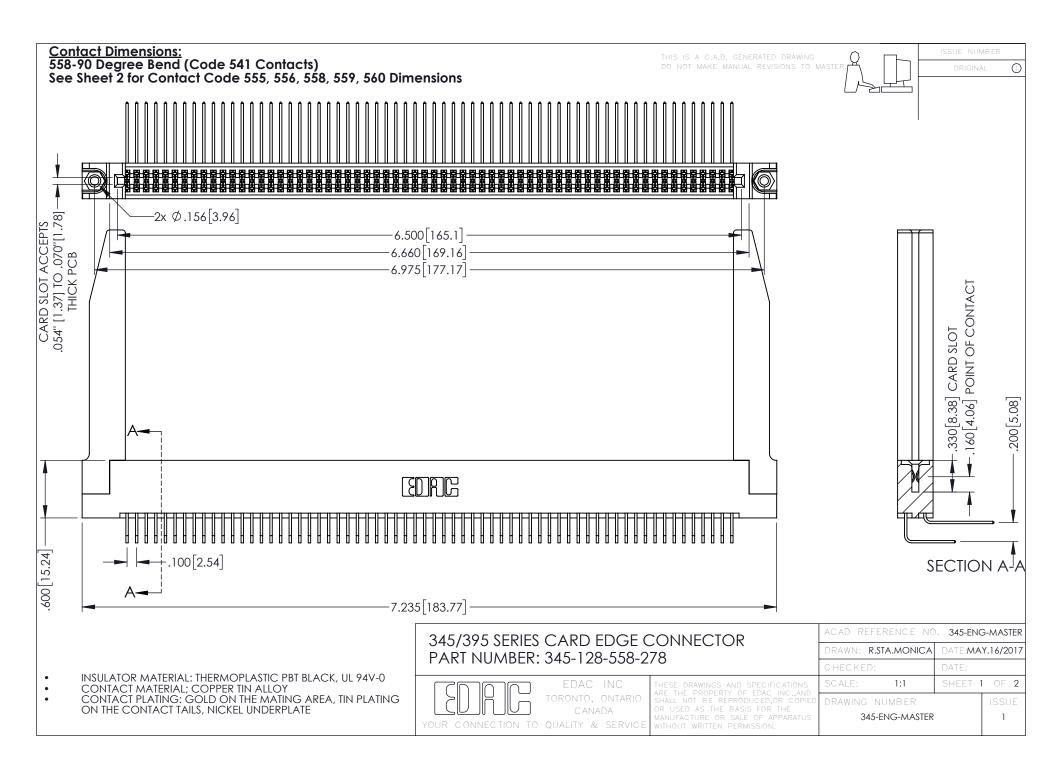

**Contact Code 558** 

Contact Code 559

Contact Code 560

INSULATOR MATERIAL: THERMOPLASTIC POLYESTER, UL 94V-0 DAP MATERIAL AVAILABLE UPON REQUEST

CONTACT MATERIAL; COPPER ALLOY CONTACT PLATING: GOLD ON THE MATING AREA, TIN PLATING ON THE CONTACT TAILS, NICKEL UNDERPLATE