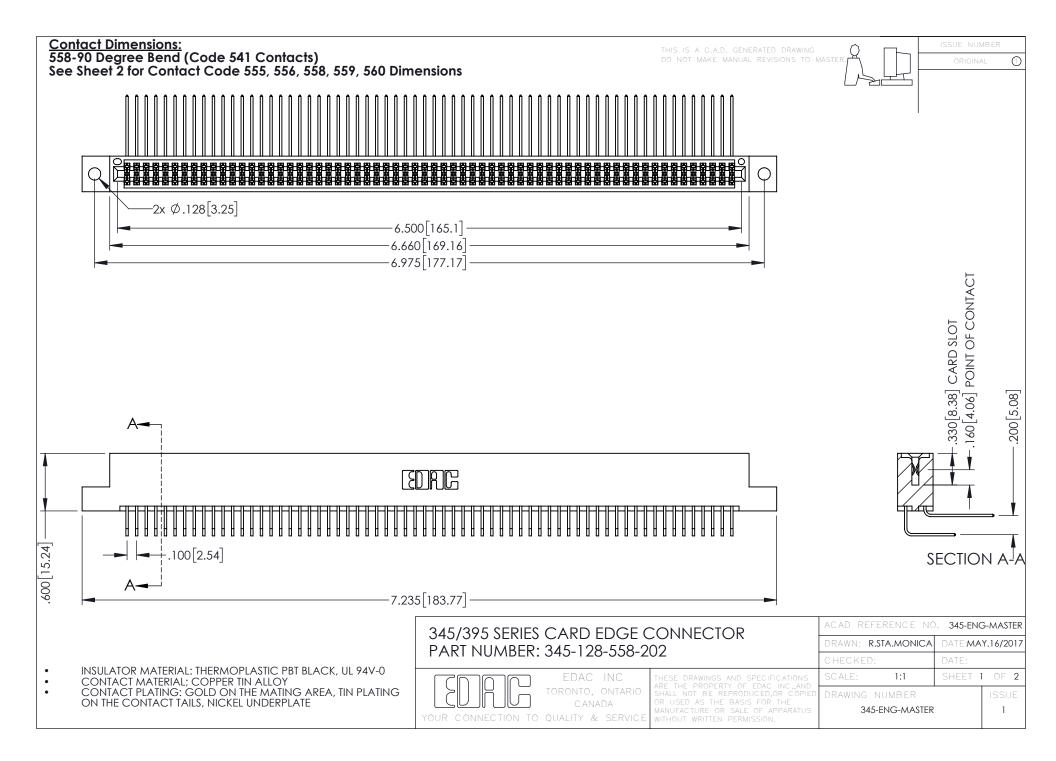

**Contact Code 558** 

Contact Code 559

Contact Code 560

INSULATOR MATERIAL: THERMOPLASTIC POLYESTER, UL 94V-0 DAP MATERIAL AVAILABLE UPON REQUEST

CONTACT MATERIAL; COPPER ALLOY CONTACT PLATING: GOLD ON THE MATING AREA, TIN PLATING ON THE CONTACT TAILS, NICKEL UNDERPLATE

345/395 SERIES CARD EDGE CONNECTOR CONTACT CODE 555,556,558,559,560 DIMENSIONS

YOUR CONNECTION TO QUALITY & SERVICE

ACAD REFERENCE NO. 345-ENG-MASTER DATE:MAY.16/2017 DRAWN: R.STA.MONICA 1:1 SHEET 2 OF 2 345-ENG-MASTER