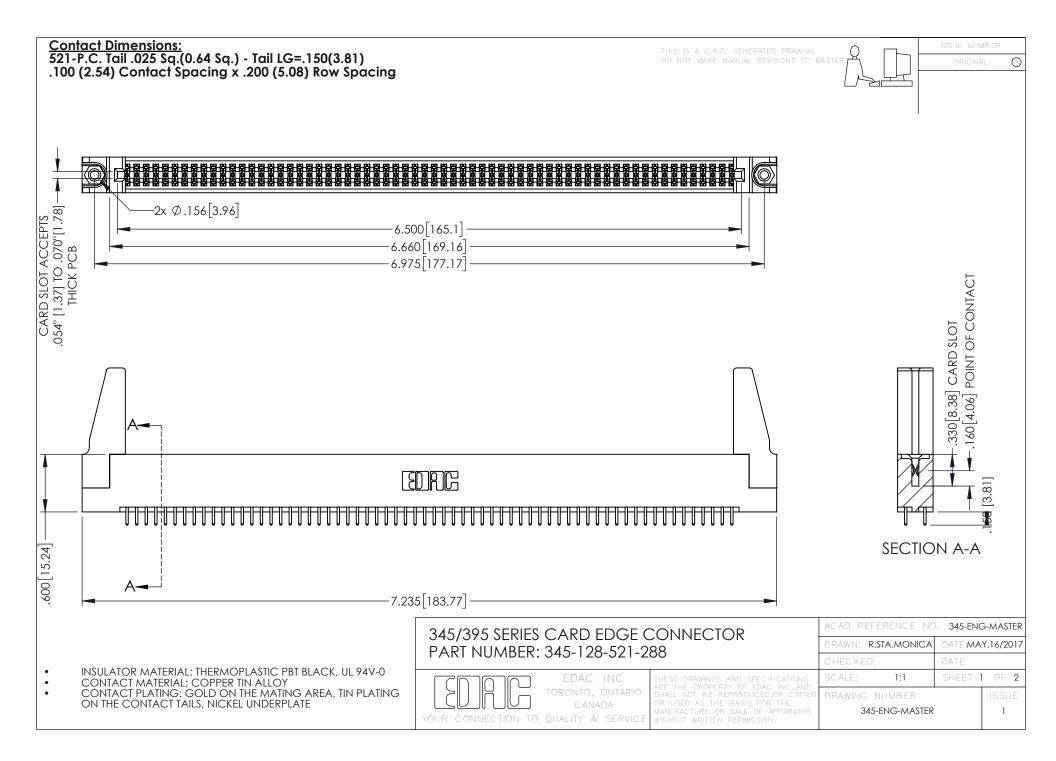

345/395 SERIES CARD EDGE CONNECTOR CONTACT CODE 555,556,558,559,560 DIMENSIONS

YOUR CONNECTION TO QUALITY & SERVICE

ACAD REFERENCE NO. 345-ENG-MASTER DATE:MAY.16/2017 DRAWN: R.STA.MONICA 1:1 SHEET 2 OF 2 345-ENG-MASTER