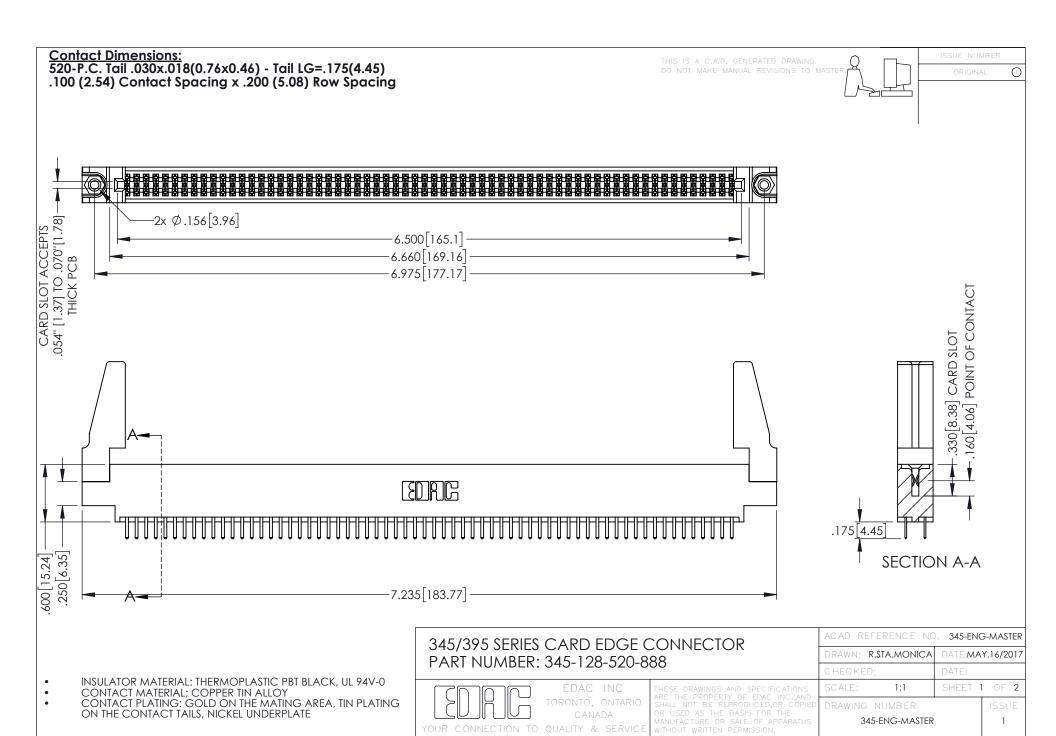

**Contact Code 558** 

Contact Code 559

Contact Code 560

INSULATOR MATERIAL: THERMOPLASTIC POLYESTER, UL 94V-0 DAP MATERIAL AVAILABLE UPON REQUEST

CONTACT MATERIAL; COPPER ALLOY CONTACT PLATING: GOLD ON THE MATING AREA, TIN PLATING ON THE CONTACT TAILS, NICKEL UNDERPLATE

345/395 SERIES CARD EDGE CONNECTOR CONTACT CODE 555,556,558,559,560 DIMENSIONS

YOUR CONNECTION TO QUALITY & SERVICE

ACAD REFERENCE NO. 345-ENG-MASTER DATE:MAY.16/2017 DRAWN: R.STA.MONICA 1:1 SHEET 2 OF 2 345-ENG-MASTER

## **Mouser Electronics**

**Authorized Distributor** 

Click to View Pricing, Inventory, Delivery & Lifecycle Information:

EDAC:

345-128-520-888