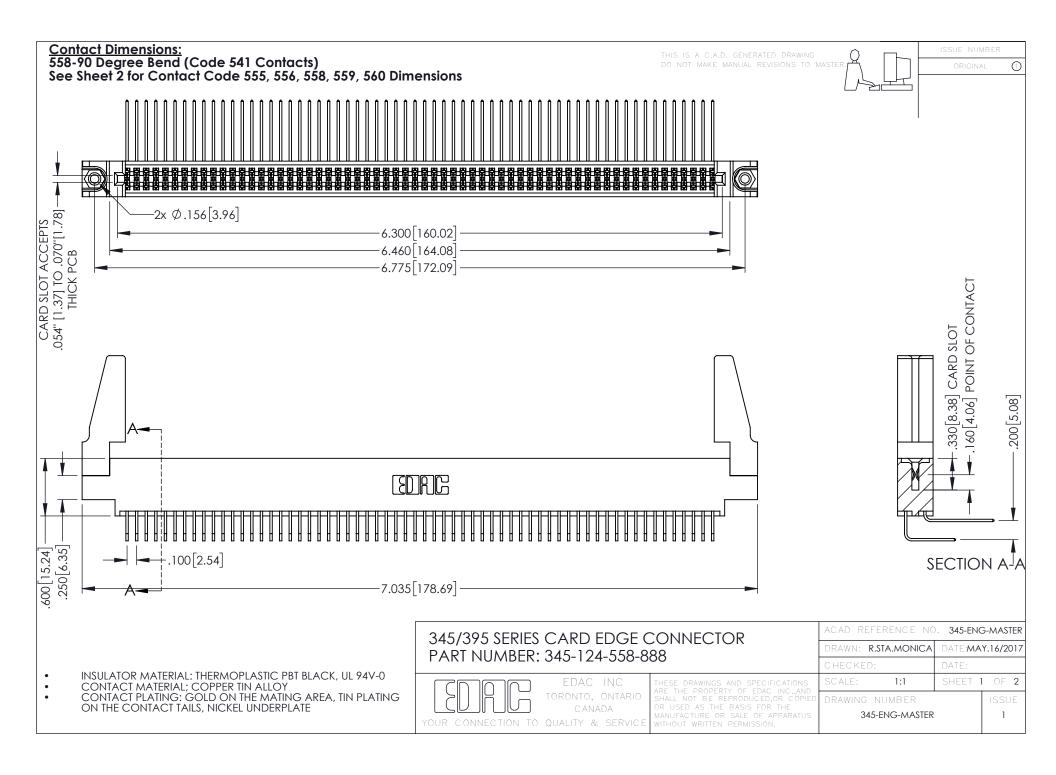

**Contact Code 558** 

Contact Code 559

Contact Code 560

INSULATOR MATERIAL: THERMOPLASTIC POLYESTER, UL 94V-0

DAP MATERIAL AVAILABLE UPON REQUEST

CONTACT MATERIAL; COPPER ALLOY CONTACT PLATING: GOLD ON THE MATING AREA, TIN PLATING ON THE CONTACT TAILS, NICKEL UNDERPLATE

345/395 SERIES CARD EDGE CONNECTOR CONTACT CODE 555,556,558,559,560 DIMENSIONS

YOUR CONNECTION TO QUALITY & SERVICE

ACAD REFERENCE NO. 345-ENG-MASTER DATE:MAY.16/2017 DRAWN: R.STA.MONICA 1:1 SHEET 2 OF 2 345-ENG-MASTER