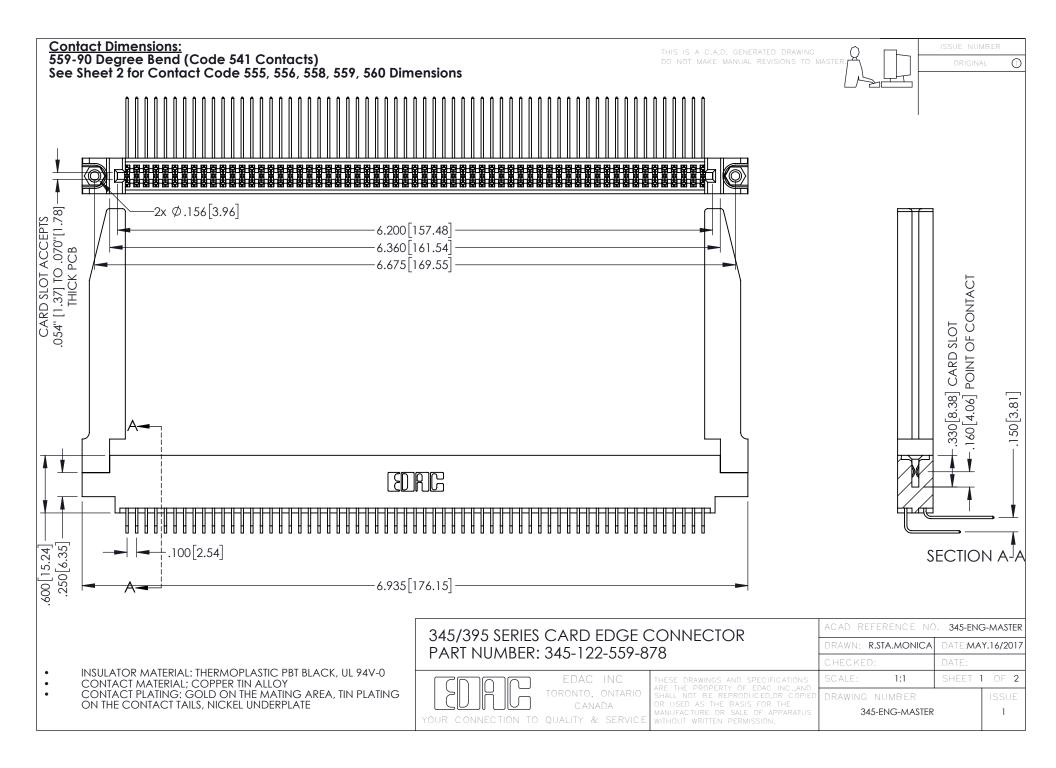

345/395 SERIES CARD EDGE CONNECTOR CONTACT CODE 555,556,558,559,560 DIMENSIONS

YOUR CONNECTION TO QUALITY & SERVICE

ACAD REFERENCE NO. 345-ENG-MASTER DATE:MAY.16/2017 DRAWN: R.STA.MONICA 1:1 SHEET 2 OF 2 345-ENG-MASTER