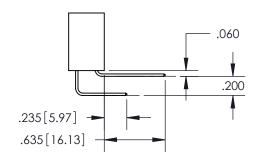

ISSUE NUMBER ORIGINAL

1

**Contact Code 558** 

Contact Code 559

**Contact Code 560** 

- INSULATOR MATERIAL: THERMOPLASTIC POLYESTER, UL 94V-0
- DAP MATERIAL AVAILABLE UPON REQUEST
- CONTACT MATERIAL; COPPER ALLOY

CONTACT PLATING: GOLD ON THE MATING AREA, TIN PLATING ON THE CONTACT TAILS, NICKEL UNDERPLATE

\*FOR ALL OTHER SPECIFICATIONS REFER TO SHEET 3\*

## 345/395 SERIES CARD EDGE CONNECTOR CONTACT CODE 555,556,558,559,560 DIMENSIONS

YOUR CONNECTION TO QUALITY & SERVICE

**EDAC INC** TORONTO, ONTARIO CANADA

THESE DRAWINGS AND SPECIFICATIONS ARE THE PROPERTY OF EDAC INC.,AND SHALL NOT BE REPRODUCED, OR COPIED OR USED AS THE BASIS FOR THE MANUFACTURE OR SALE OF APPARATUS WITHOUT WRITTEN PERMISSION.