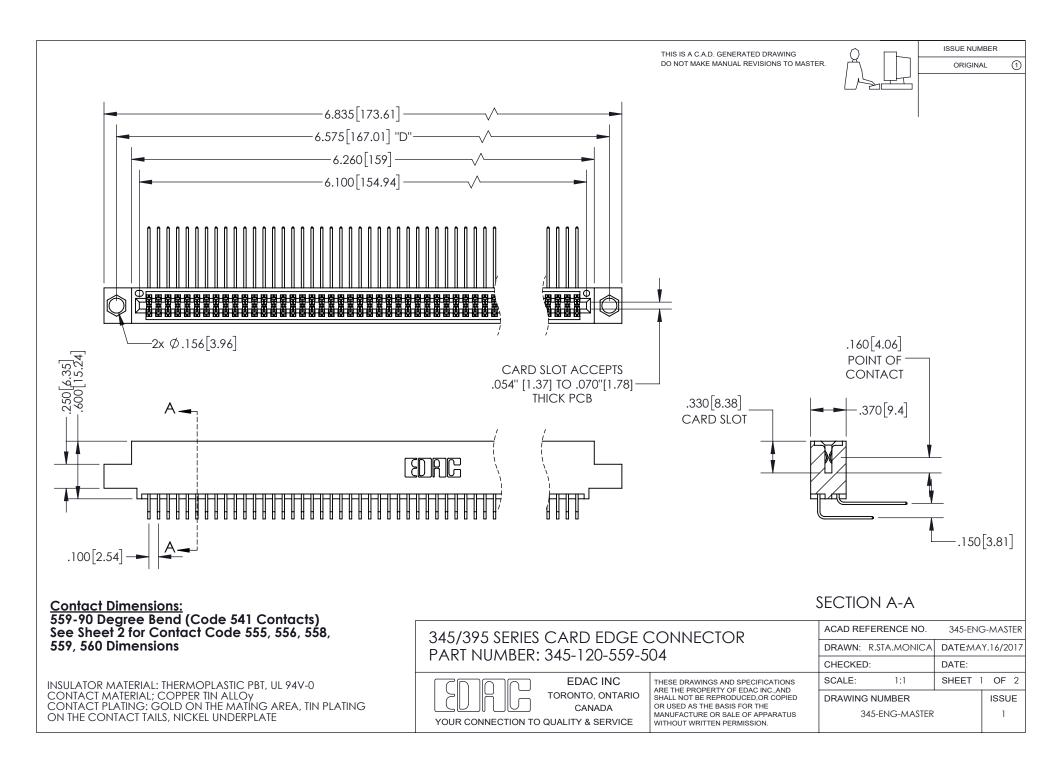

ISSUE NUMBER ORIGINAL

1

**Contact Code 558** 

Contact Code 559

**Contact Code 560** 

- INSULATOR MATERIAL: THERMOPLASTIC POLYESTER, UL 94V-0
- DAP MATERIAL AVAILABLE UPON REQUEST
- CONTACT MATERIAL; COPPER ALLOY

CONTACT PLATING: GOLD ON THE MATING AREA, TIN PLATING ON THE CONTACT TAILS, NICKEL UNDERPLATE

\*FOR ALL OTHER SPECIFICATIONS REFER TO SHEET 3\*

## 345/395 SERIES CARD EDGE CONNECTOR CONTACT CODE 555,556,558,559,560 DIMENSIONS

YOUR CONNECTION TO QUALITY & SERVICE

**EDAC INC** TORONTO, ONTARIO CANADA

THESE DRAWINGS AND SPECIFICATIONS ARE THE PROPERTY OF EDAC INC.,AND SHALL NOT BE REPRODUCED, OR COPIED OR USED AS THE BASIS FOR THE MANUFACTURE OR SALE OF APPARATUS WITHOUT WRITTEN PERMISSION.