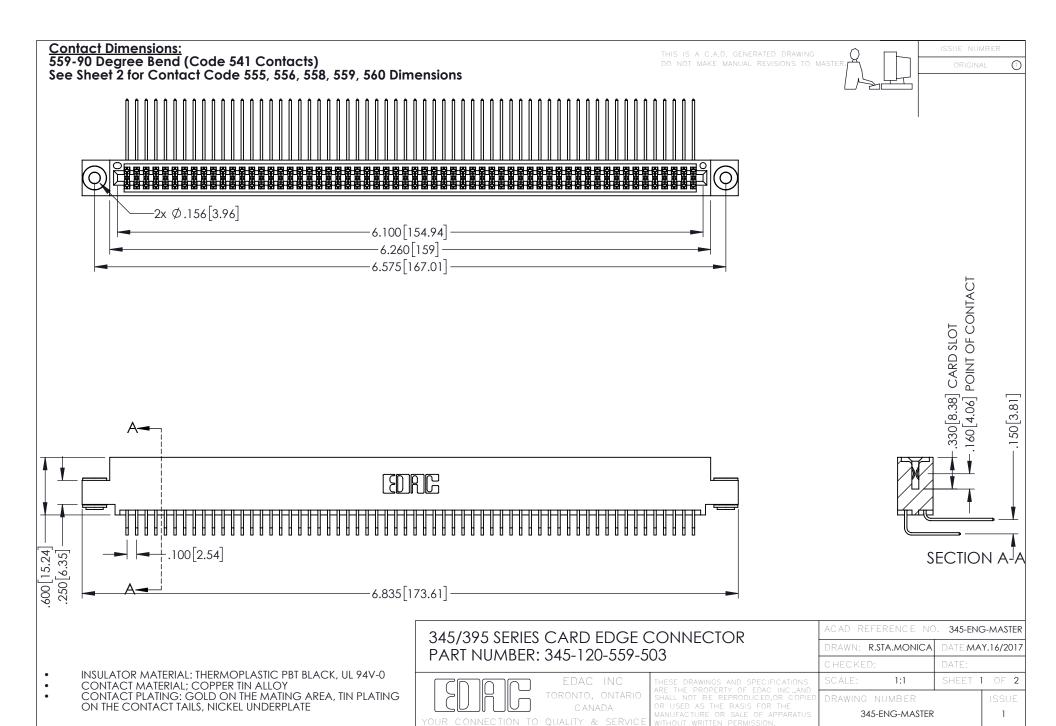

345/395 SERIES CARD EDGE CONNECTOR CONTACT CODE 555,556,558,559,560 DIMENSIONS

YOUR CONNECTION TO QUALITY & SERVICE

ACAD REFERENCE NO. 345-ENG-MASTER DATE:MAY.16/2017 DRAWN: R.STA.MONICA 1:1 SHEET 2 OF 2

345-ENG-MASTER