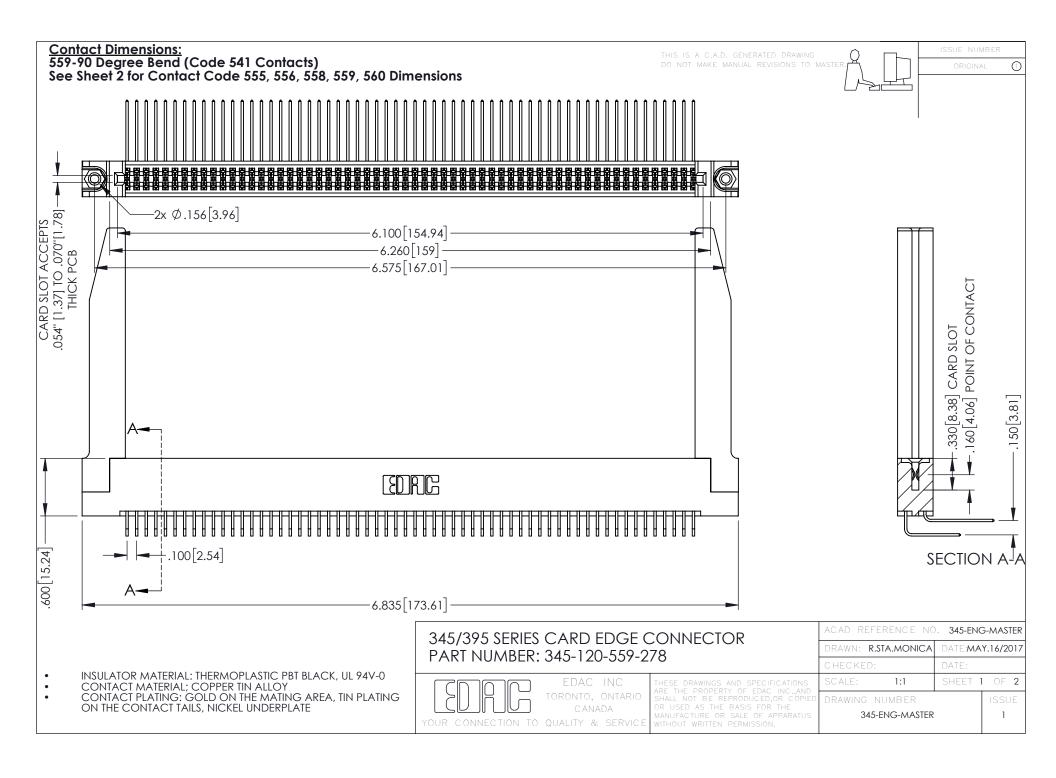

**Contact Code 558** 

Contact Code 559

Contact Code 560

INSULATOR MATERIAL: THERMOPLASTIC POLYESTER, UL 94V-0

DAP MATERIAL AVAILABLE UPON REQUEST

CONTACT MATERIAL; COPPER ALLOY CONTACT PLATING: GOLD ON THE MATING AREA, TIN PLATING ON THE CONTACT TAILS, NICKEL UNDERPLATE

345/395 SERIES CARD EDGE CONNECTOR CONTACT CODE 555,556,558,559,560 DIMENSIONS

YOUR CONNECTION TO QUALITY & SERVICE

ACAD REFERENCE NO. 345-ENG-MASTER DATE:MAY.16/2017 DRAWN: R.STA.MONICA 1:1 SHEET 2 OF 2

345-ENG-MASTER

## **Mouser Electronics**

**Authorized Distributor** 

Click to View Pricing, Inventory, Delivery & Lifecycle Information:

EDAC:

345-120-559-278