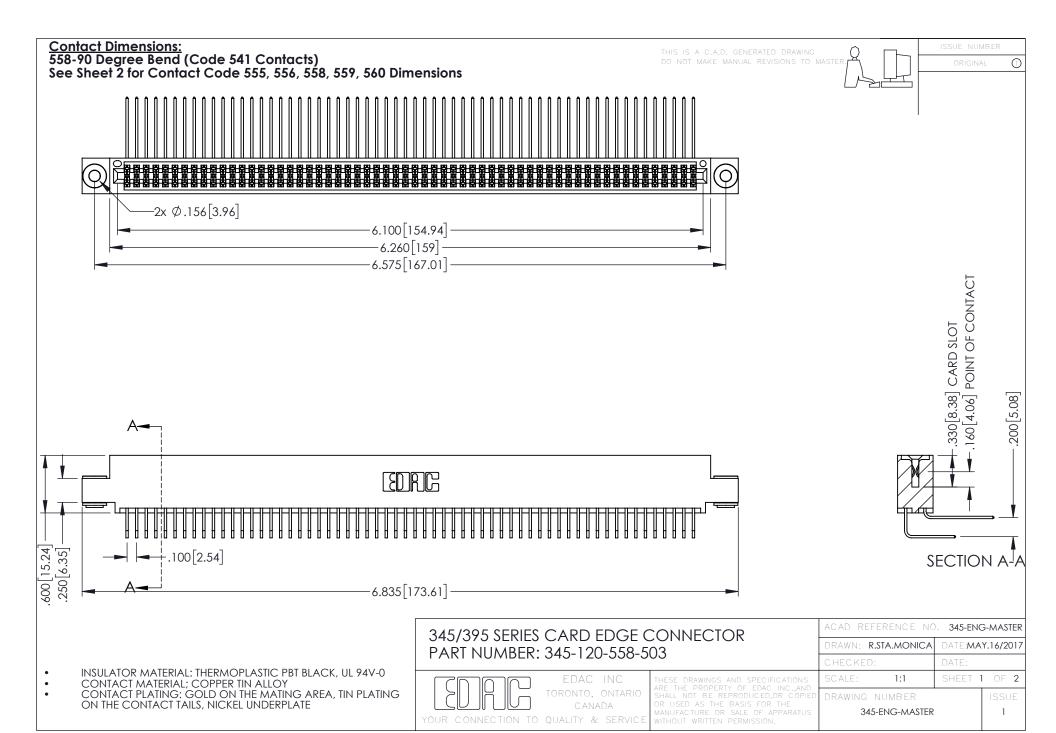

**Contact Code 558** 

Contact Code 559

Contact Code 560

INSULATOR MATERIAL: THERMOPLASTIC POLYESTER, UL 94V-0

DAP MATERIAL AVAILABLE UPON REQUEST

CONTACT MATERIAL; COPPER ALLOY CONTACT PLATING: GOLD ON THE MATING AREA, TIN PLATING ON THE CONTACT TAILS, NICKEL UNDERPLATE

345/395 SERIES CARD EDGE CONNECTOR CONTACT CODE 555,556,558,559,560 DIMENSIONS

YOUR CONNECTION TO QUALITY & SERVICE

ACAD REFERENCE NO. 345-ENG-MASTER DATE:MAY.16/2017 DRAWN: R.STA.MONICA 1:1 SHEET 2 OF 2

345-ENG-MASTER

## **Mouser Electronics**

**Authorized Distributor** 

Click to View Pricing, Inventory, Delivery & Lifecycle Information:

EDAC:

345-120-558-503