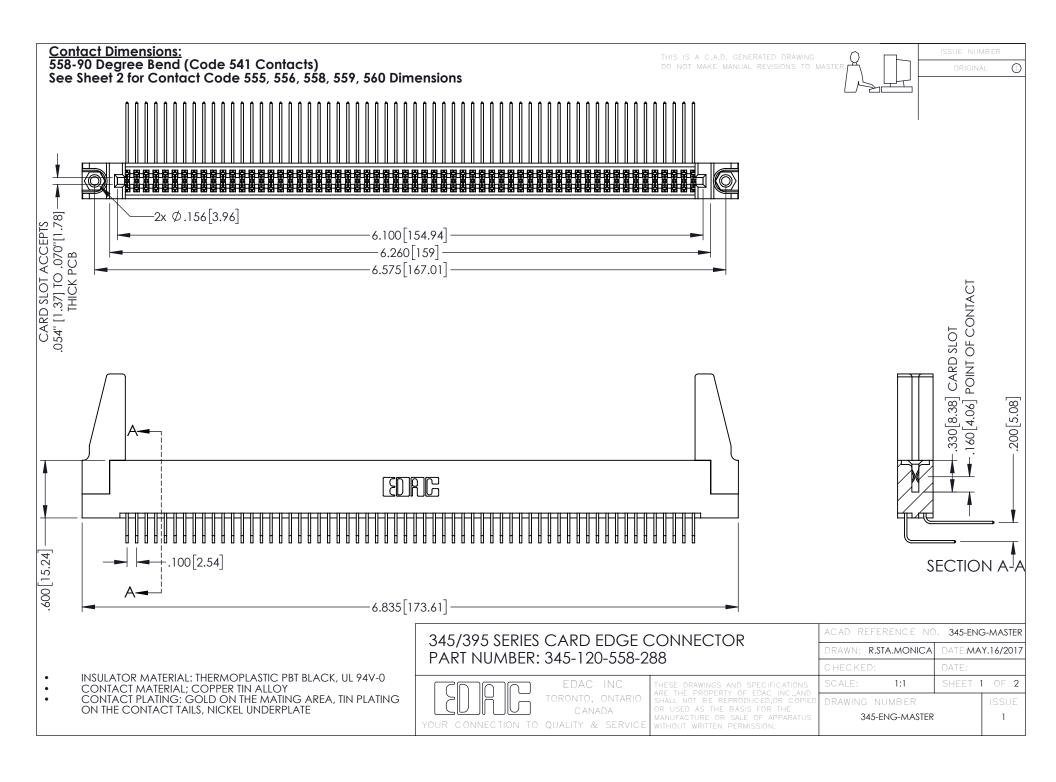

**Contact Code 558** 

Contact Code 559

Contact Code 560

INSULATOR MATERIAL: THERMOPLASTIC POLYESTER, UL 94V-0

DAP MATERIAL AVAILABLE UPON REQUEST

CONTACT MATERIAL; COPPER ALLOY CONTACT PLATING: GOLD ON THE MATING AREA, TIN PLATING ON THE CONTACT TAILS, NICKEL UNDERPLATE

345/395 SERIES CARD EDGE CONNECTOR CONTACT CODE 555,556,558,559,560 DIMENSIONS

YOUR CONNECTION TO QUALITY & SERVICE

ACAD REFERENCE NO. 345-ENG-MASTER DATE:MAY.16/2017 DRAWN: R.STA.MONICA 1:1 SHEET 2 OF 2

345-ENG-MASTER

## **Mouser Electronics**

**Authorized Distributor** 

Click to View Pricing, Inventory, Delivery & Lifecycle Information:

EDAC:

345-120-558-288